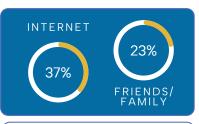

China Airlines: Scheduled Flight arriving two times a week from Taiwan since April 2021

Air Niugini: Scheduled Flight arriving once a week from Australia since February 2023

Cambodia Airlines: Charter Flight operating from Macau since April 2023

Palau Mission Aviation (PMA): Commence Operation since August 2023 servicing Yap and Palau.

**Nauru Airlines:** Scheduled Flight arriving once a week from Brisbane Australia since December 2023.

For flight schedules, please visit <a href="https://www.palau-airport.com/flights-schedule">https://www.palau-airport.com/flights-schedule</a>