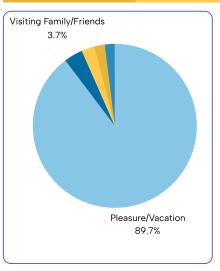

| YEARS | JAPAN  | SOUTH KOREA | TAIWAN | CHINA  | USA/CANADA | EUROPE | OTHERS | TOTALS  |
|-------|--------|-------------|--------|--------|------------|--------|--------|---------|
| 1980  | 2,753  | -           | -      | -      | 2,062      | 157    | 229    | 5,201   |
| 1981  | 2,572  | -           | -      | -      | 1,491      | 184    | 363    | 4,610   |
| 1982  | 2,620  | -           | -      | -      | 1,535      | 176    | 442    | 4,773   |
| 1983  | 2,838  | -           | -      | -      | 1,731      | 294    | 652    | 5,515   |
| 1984  | 3,331  | -           | -      | -      | 2,104      | 458    | 1,082  | 6,975   |
| 1985  | 6,754  | -           | -      | -      | 2,747      | 912    | 1,431  | 11,844  |
| 1986  | 6,267  | -           | -      | -      | 3,276      | 536    | 1,734  | 11,813  |
| 1987  | 6,586  | -           | -      | -      | 3,791      | 851    | 2,468  | 13,696  |
| 1988  | 10,468 | -           | -      | -      | 4,215      | 1,045  | 2,616  | 18,344  |
| 1989  | 11,177 | 344         | 434    | -      | 5,263      | 1,061  | 3,154  | 21,433  |
| 1990  | 12,728 | 338         | 683    | 574    | 5,654      | 1,095  | 4,734  | 25,806  |
| 1991  | 13,664 | 402         | 984    | 385    | 5,866      | 1,117  | 3,636  | 26,054  |
| 1992  | 16,432 | 459         | 1,416  | 117    | 7,271      | 1,437  | 2,872  | 30,004  |
| 1993  | 18,095 | 831         | 3,384  | 107    | 7,080      | 1,677  | 2,867  | 34,041  |
| 1994  | 16,939 | 1,163       | 5,559  | 352    | 8,837      | 2,081  | 2,647  | 37,578  |
| 1995  | 20,202 | 1,738       | 10,727 | 445    | 9,017      | 2,404  | 2,490  | 47,023  |
| 1996  | 21,410 | 1,907       | 22,523 | 649    | 8,878      | 2,405  | 2,947  | 60,719  |
| 1997  | 19,519 | 1,640       | 30,497 | 589    | 9,400      | 1,586  | 3,210  | 66,441  |
| 1998  | 21,571 | 545         | 18,503 | 1,014  | 5,254      | 1,455  | 15,852 | 64,194  |
| 1999  | 22,087 | 539         | 10,936 | 1,212  | 5,587      | 1,418  | 13,714 | 55,493  |
| 2000  | 21,708 | 586         | 14,122 | 1,244  | 6,704      | 974    | 12,394 | 57,732  |
| 2001  | 22,395 | 350         | 12,476 | 1,530  | 5,375      | 930    | 11,055 | 54,111  |
| 2002  | 23,748 | 497         | 15,819 | 1,409  | 4,774      | 834    | 11,479 | 58,560  |
| 2003  | 21,401 | 312         | 27,857 | 685    | 4,291      | 856    | 7,926  | 63,328  |
| 2004  | 23,845 | 5,673       | 42,158 | 735    | 5,979      | 1,803  | 8,968  | 89,161  |
| 2005  | 26,281 | 2,169       | 34,101 | 1,723  | 5,532      | 2,289  | 8,483  | 80,578  |
| 2006  | 26,892 | 11,756      | 28,449 | 778    | 5,922      | 2,263  | 6,337  | 82,397  |
| 2007  | 29,198 | 14,342      | 29,005 | 929    | 5,956      | 2,517  | 6,228  | 88,175  |
| 2008  | 30,937 | 14,491      | 20,026 | 597    | 7,427      | 4,081  | 3,522  | 81,081  |
| 2009  | 27,538 | 13,168      | 15,999 | 767    | 6,850      | 3,465  | 3,376  | 71,163  |
| 2010  | 29,695 | 15,225      | 21,865 | 1,025  | 7,999      | 3,905  | 4,694  | 84,408  |
| 2011  | 38,051 | 15,964      | 37,382 | 2,282  | 8,348      | 4,519  | 4,260  | 110,806 |
| 2012  | 39,637 | 19,611      | 38,614 | 4,966  | 8,072      | 5,192  | 4,034  | 120,126 |
| 2013  | 35,879 | 17,448      | 26,568 | 9,234  | 8,635      | 5,662  | 4,617  | 108,043 |
| 2014  | 37,373 | 14,624      | 30,129 | 39,308 | 8,815      | 5,177  | 4,758  | 140,184 |
| 2015  | 31,191 | 12,309      | 14,199 | 88,393 | 8,827      | 4,230  | 4,395  | 163,545 |
| 2016  | 29,195 | 12,392      | 13,867 | 64,879 | 8,413      | 4,881  | 4,447  | 138,074 |
| 2017  | 25,979 | 11,845      | 9,766  | 57,727 | 7,981      | 4,652  | 4,209  | 122,159 |
| 2018  | 22,363 | 14,307      | 11,332 | 41,171 | 8,427      | 4,336  | 4,005  | 105,941 |
| 2019  | 19,690 | 11,860      | 15,435 | 30,020 | 8,180      | 3,712  | 4,826  | 93,723  |
| 2020  | 5,751  | 2,691       | 2,553  | 3,290  | 1,902      | 1,238  | 883    | 18,308  |
| 2021  | 159    | 24          | 2,570  | 45     | 2,093      | 59     | 281    | 5,231   |
| 2022  | 1,313  | 227         | 1,420  | 130    | 6,692      | 903    | 1,643  | 12,328  |
| 2023  | 3,898  | 940         | 10,259 | 10,574 | 8,398      | 2,731  | 4,427  | 41,227  |
| 2024  | 1,985  | 203         | 2,410  | 5,409  | 2,776      | 989    | 988    | 14,760  |

## **MARCH 2024 HAPPENINGS**

**Airline Operations**: Other scheduled and chartered airlines continue suspended operations until further notice.

**United Airlines**: Scheduled Flight arriving seven times a week. Five flights arriving from Guam and two flights arriving from the Philippines since July 2021. UA flights increased so except sunday.