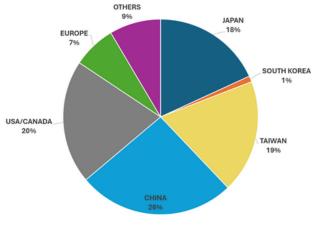

In March 2024, Palau welcomed a total of 4,592 visitors. Although arrivals have decreased by 20% compared to February, seasonal factors, which are continually monitored during this post-COVID era for traveling trends, the overall picture remains optimistic. China emerged as the dominant contributor, constituting 26% of total arrivals, followed closely by the USA/Canada at 20% and Taiwan at 19%. Japan increased in visitor numbers compared to previous months, now representing 18% of total arrivals. Other regions, including Europe and South Korea, each contributed less than 10%. The cumulative arrivals for the first quarter of 2024 amounted to 14,760 visitors, demonstrating a positive uptrend in tourist