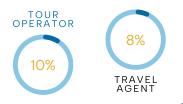

## MONTHLY ARRIVALS BY COUNTRY GROUP

| Japan                                                                                                                                                                                                                                                                                                                                                                                                                                                                                                                                                                                                                                                                                                                                                                                                                                                                                                                                                                                                                                                                                                                                                                                                                                                                                                                                                                                                                                                                                                                                                                                                                                                                                                                                                                                                                                                                                                                                                                                                                                                                                                                        | Asia                                  | JAN<br>3,033 | 4,309 | 3,118 | APR MAY JUN JUL AUG SEP OCT NOV | DEC Totals<br>10,460 |
|------------------------------------------------------------------------------------------------------------------------------------------------------------------------------------------------------------------------------------------------------------------------------------------------------------------------------------------------------------------------------------------------------------------------------------------------------------------------------------------------------------------------------------------------------------------------------------------------------------------------------------------------------------------------------------------------------------------------------------------------------------------------------------------------------------------------------------------------------------------------------------------------------------------------------------------------------------------------------------------------------------------------------------------------------------------------------------------------------------------------------------------------------------------------------------------------------------------------------------------------------------------------------------------------------------------------------------------------------------------------------------------------------------------------------------------------------------------------------------------------------------------------------------------------------------------------------------------------------------------------------------------------------------------------------------------------------------------------------------------------------------------------------------------------------------------------------------------------------------------------------------------------------------------------------------------------------------------------------------------------------------------------------------------------------------------------------------------------------------------------------|---------------------------------------|--------------|-------|-------|---------------------------------|----------------------|
| Xorea, Republic of China                                                                                                                                                                                                                                                                                                                                                                                                                                                                                                                                                                                                                                                                                                                                                                                                                                                                                                                                                                                                                                                                                                                                                                                                                                                                                                                                                                                                                                                                                                                                                                                                                                                                                                                                                                                                                                                                                                                                                                                                                                                                                                     |                                       |              |       | _     |                                 | 1,985                |
| Talwan, Republic of China                                                                                                                                                                                                                                                                                                                                                                                                                                                                                                                                                                                                                                                                                                                                                                                                                                                                                                                                                                                                                                                                                                                                                                                                                                                                                                                                                                                                                                                                                                                                                                                                                                                                                                                                                                                                                                                                                                                                                                                                                                                                                                    |                                       |              |       |       |                                 | 203                  |
| China                                                                                                                                                                                                                                                                                                                                                                                                                                                                                                                                                                                                                                                                                                                                                                                                                                                                                                                                                                                                                                                                                                                                                                                                                                                                                                                                                                                                                                                                                                                                                                                                                                                                                                                                                                                                                                                                                                                                                                                                                                                                                                                        | ,                                     |              |       |       |                                 | 2,410                |
| Hong Kong, Special Administrative Region of China                                                                                                                                                                                                                                                                                                                                                                                                                                                                                                                                                                                                                                                                                                                                                                                                                                                                                                                                                                                                                                                                                                                                                                                                                                                                                                                                                                                                                                                                                                                                                                                                                                                                                                                                                                                                                                                                                                                                                                                                                                                                            |                                       |              |       |       |                                 | 5,409                |
| Macao, Special Administrative Region of China   0   8   8   8   8   8   8   8   8   8                                                                                                                                                                                                                                                                                                                                                                                                                                                                                                                                                                                                                                                                                                                                                                                                                                                                                                                                                                                                                                                                                                                                                                                                                                                                                                                                                                                                                                                                                                                                                                                                                                                                                                                                                                                                                                                                                                                                                                                                                                        |                                       |              |       |       |                                 | - 0,400              |
| Bangladesh                                                                                                                                                                                                                                                                                                                                                                                                                                                                                                                                                                                                                                                                                                                                                                                                                                                                                                                                                                                                                                                                                                                                                                                                                                                                                                                                                                                                                                                                                                                                                                                                                                                                                                                                                                                                                                                                                                                                                                                                                                                                                                                   |                                       |              |       |       |                                 | -                    |
| Indonesia   2                                                                                                                                                                                                                                                                                                                                                                                                                                                                                                                                                                                                                                                                                                                                                                                                                                                                                                                                                                                                                                                                                                                                                                                                                                                                                                                                                                                                                                                                                                                                                                                                                                                                                                                                                                                                                                                                                                                                                                                                                                                                                                                |                                       |              |       |       |                                 | 5                    |
| Incida                                                                                                                                                                                                                                                                                                                                                                                                                                                                                                                                                                                                                                                                                                                                                                                                                                                                                                                                                                                                                                                                                                                                                                                                                                                                                                                                                                                                                                                                                                                                                                                                                                                                                                                                                                                                                                                                                                                                                                                                                                                                                                                       |                                       |              |       |       |                                 | 39                   |
| Malaysia                                                                                                                                                                                                                                                                                                                                                                                                                                                                                                                                                                                                                                                                                                                                                                                                                                                                                                                                                                                                                                                                                                                                                                                                                                                                                                                                                                                                                                                                                                                                                                                                                                                                                                                                                                                                                                                                                                                                                                                                                                                                                                                     |                                       |              |       |       |                                 | 26                   |
| Philippines                                                                                                                                                                                                                                                                                                                                                                                                                                                                                                                                                                                                                                                                                                                                                                                                                                                                                                                                                                                                                                                                                                                                                                                                                                                                                                                                                                                                                                                                                                                                                                                                                                                                                                                                                                                                                                                                                                                                                                                                                                                                                                                  |                                       |              |       |       |                                 | 50                   |
| Singapore                                                                                                                                                                                                                                                                                                                                                                                                                                                                                                                                                                                                                                                                                                                                                                                                                                                                                                                                                                                                                                                                                                                                                                                                                                                                                                                                                                                                                                                                                                                                                                                                                                                                                                                                                                                                                                                                                                                                                                                                                                                                                                                    |                                       |              |       |       |                                 |                      |
| Thailand                                                                                                                                                                                                                                                                                                                                                                                                                                                                                                                                                                                                                                                                                                                                                                                                                                                                                                                                                                                                                                                                                                                                                                                                                                                                                                                                                                                                                                                                                                                                                                                                                                                                                                                                                                                                                                                                                                                                                                                                                                                                                                                     |                                       |              |       |       |                                 | 197                  |
| Asia-Other                                                                                                                                                                                                                                                                                                                                                                                                                                                                                                                                                                                                                                                                                                                                                                                                                                                                                                                                                                                                                                                                                                                                                                                                                                                                                                                                                                                                                                                                                                                                                                                                                                                                                                                                                                                                                                                                                                                                                                                                                                                                                                                   |                                       |              |       |       |                                 | 41                   |
| North America   942   894   940   940   940   940   940   940   940   940   940   940   940   940   940   940   940   940   940   940   940   940   940   940   940   940   940   940   940   940   940   940   940   940   940   940   940   940   940   940   940   940   940   940   940   940   940   940   940   940   940   940   940   940   940   940   940   940   940   940   940   940   940   940   940   940   940   940   940   940   940   940   940   940   940   940   940   940   940   940   940   940   940   940   940   940   940   940   940   940   940   940   940   940   940   940   940   940   940   940   940   940   940   940   940   940   940   940   940   940   940   940   940   940   940   940   940   940   940   940   940   940   940   940   940   940   940   940   940   940   940   940   940   940   940   940   940   940   940   940   940   940   940   940   940   940   940   940   940   940   940   940   940   940   940   940   940   940   940   940   940   940   940   940   940   940   940   940   940   940   940   940   940   940   940   940   940   940   940   940   940   940   940   940   940   940   940   940   940   940   940   940   940   940   940   940   940   940   940   940   940   940   940   940   940   940   940   940   940   940   940   940   940   940   940   940   940   940   940   940   940   940   940   940   940   940   940   940   940   940   940   940   940   940   940   940   940   940   940   940   940   940   940   940   940   940   940   940   940   940   940   940   940   940   940   940   940   940   940   940   940   940   940   940   940   940   940   940   940   940   940   940   940   940   940   940   940   940   940   940   940   940   940   940   940   940   940   940   940   940   940   940   940   940   940   940   940   940   940   940   940   940   940   940   940   940   940   940   940   940   940   940   940   940   940   940   940   940   940   940   940   940   940   940   940   940   940   940   940   940   940   940   940   940   940   940   940   940    |                                       |              |       |       |                                 | 55                   |
| Canada                                                                                                                                                                                                                                                                                                                                                                                                                                                                                                                                                                                                                                                                                                                                                                                                                                                                                                                                                                                                                                                                                                                                                                                                                                                                                                                                                                                                                                                                                                                                                                                                                                                                                                                                                                                                                                                                                                                                                                                                                                                                                                                       |                                       |              |       |       |                                 | 40                   |
| United States of America   907   860   886   2,4   North America-Other   0   Caribbean   -   1   Central America   2   3   2   South America   6   21   14   Argentina   -   0   Brazil   4   16   14   Chile   -   0   Ecuador   0   0   Ecuador   2   382   329   South America-Other   2   5   0   Europe   282   382   329   Austria   6   19   29   Belgium   5   4   2   Switzerland   26   25   20   Czech Republic   16   4   9   Demark   20   16   4   Spain   11   9   16   Finland   1   4   7   France   22   36   17   United Kingdom   3   25   5   Dornway   - 3   1   Poland   3   25   5   Portugal   3   3   2   Russian Federation   10   40   4   Sweden   3   9   6   Europe-Other   37   21   46   Middle East   6   15   8   Micronesia, Federated States of   19   24   34   Marshall Islands   4   4   5   Noway   - 1   10   Finland   1   1   6   6   Solomon Islands   - 1   0   Tuvalu   - 3   0   Oceania-Other   10   5   8   Unidentified                                                                                                                                                                                                                                                                                                                                                                       |                                       |              |       |       |                                 | 2,776                |
| North America Other                                                                                                                                                                                                                                                                                                                                                                                                                                                                                                                                                                                                                                                                                                                                                                                                                                                                                                                                                                                                                                                                                                                                                                                                                                                                                                                                                                                                                                                                                                                                                                                                                                                                                                                                                                                                                                                                                                                                                                                                                                                                                                          |                                       |              |       |       |                                 | 123                  |
| Caribbean         -         1           Central America         2         3         2           South America         6         21         14           Argentina         -         -         0           Brazil         4         16         14           Chile         -         -         0           Ecuador         -         -         0           South America-Other         2         5         0           Europe         282         382         329           Austria         6         19         29           Belgium         5         4         2           Switzerland         26         25         20           Czech Republic         16         4         9           Germany         67         100         95           Germany         67         100         95           Denmark         20         16         4           Spain         11         9         16           Finland         1         4         7           France         22         36         17           United Kingdom         41         39 <td>United States of America</td> <td>907</td> <td>860</td> <td></td> <td></td> <td>2,653</td>                                                                                                                                                                                                                                                                                                                                                                                                                                                                                                                                                                                                                                                                                                                                                                                                                                                                                                                                                                                   | United States of America              | 907          | 860   |       |                                 | 2,653                |
| Central America         2         3         2           South America         6         21         14           Argentina         -         0           Brazil         4         16         14           Chile         -         0           Ecuador         -         0           South America-Other         2         5         0           Europe         282         382         329           Austria         6         19         29           Belgium         5         4         2           Switzerland         26         25         20           Czech Republic         16         4         9           Germany         67         100         95           Germany         67         100         95           Denmark         20         16         4           Spain         11         9         16           Finance         22         36         17           United Kingdom         41         39         45           Greece         1         3         1           Italy         10         25         18 <tr< td=""><td>North America-Other</td><td>-</td><td>-</td><td>0</td><td></td><td></td></tr<>                                                                                                                                                                                                                                                                                                                                                                                                                                                                                                                                                                                                                                                                                                                                                                                                                                                                                                                                                                                              | North America-Other                   | -            | -     | 0     |                                 |                      |
| South America         6         21         14           Argentina         -         -         0           Brazil         4         16         14           Chile         -         -         0           Ecuador         -         -         0           South America-Other         2         5         0           Europe         282         382         329         9           Austria         6         19         29         9           Belgium         5         4         2         2           Switzerland         26         25         20         2           Czech Republic         16         4         9         9           Demmark         20         16         4         9           Demmark         20         16         4         9           Spain         11         9         16         1         7         1           France         22         36         17         1         1         4         7         7         1         1         1         4         7         7         1         1         1         4         7 </td <td>Caribbean</td> <td>-</td> <td>-</td> <td>1</td> <td></td> <td>1</td>                                                                                                                                                                                                                                                                                                                                                                                                                                                                                                                                                                                                                                                                                                                                                                                                                                                                                                                                                                                     | Caribbean                             | -            | -     | 1     |                                 | 1                    |
| Argentina                                                                                                                                                                                                                                                                                                                                                                                                                                                                                                                                                                                                                                                                                                                                                                                                                                                                                                                                                                                                                                                                                                                                                                                                                                                                                                                                                                                                                                                                                                                                                                                                                                                                                                                                                                                                                                                                                                                                                                                                                                                                                                                    | Central America                       | 2            | 3     | 2     |                                 | 7                    |
| Brazil                                                                                                                                                                                                                                                                                                                                                                                                                                                                                                                                                                                                                                                                                                                                                                                                                                                                                                                                                                                                                                                                                                                                                                                                                                                                                                                                                                                                                                                                                                                                                                                                                                                                                                                                                                                                                                                                                                                                                                                                                                                                                                                       | South America                         | 6            | 21    | 14    |                                 | 41                   |
| Brazil                                                                                                                                                                                                                                                                                                                                                                                                                                                                                                                                                                                                                                                                                                                                                                                                                                                                                                                                                                                                                                                                                                                                                                                                                                                                                                                                                                                                                                                                                                                                                                                                                                                                                                                                                                                                                                                                                                                                                                                                                                                                                                                       | Argentina                             |              |       | 0     |                                 | -                    |
| Chile         -         0           Ecuador         -         0           South America-Other         2         5         0           Europe         282         382         329           Austria         6         19         29           Belgium         5         4         2           Switzerland         26         25         20           Czech Republic         16         4         9           Germany         67         100         95           Denmark         20         16         4           Spain         11         9         16           Finland         1         4         7           France         22         36         17           United Kingdom         41         39         45           Greece         1         3         45           Greece         1         3         11           Norway         -         3         1           Pottugal         3         25         5           Portugal         3         3         2           Russian Federation         10         40         4 <td></td> <td>4</td> <td>16</td> <td></td> <td></td> <td>34</td>                                                                                                                                                                                                                                                                                                                                                                                                                                                                                                                                                                                                                                                                                                                                                                                                                                                                                                                                                                                                                          |                                       | 4            | 16    |       |                                 | 34                   |
| Ecuador   2   5   0                                                                                                                                                                                                                                                                                                                                                                                                                                                                                                                                                                                                                                                                                                                                                                                                                                                                                                                                                                                                                                                                                                                                                                                                                                                                                                                                                                                                                                                                                                                                                                                                                                                                                                                                                                                                                                                                                                                                                                                                                                                                                                          |                                       |              |       |       |                                 |                      |
| South America-Other   2                                                                                                                                                                                                                                                                                                                                                                                                                                                                                                                                                                                                                                                                                                                                                                                                                                                                                                                                                                                                                                                                                                                                                                                                                                                                                                                                                                                                                                                                                                                                                                                                                                                                                                                                                                                                                                                                                                                                                                                                                                                                                                      |                                       | -            | -     |       |                                 | -                    |
| Austria                                                                                                                                                                                                                                                                                                                                                                                                                                                                                                                                                                                                                                                                                                                                                                                                                                                                                                                                                                                                                                                                                                                                                                                                                                                                                                                                                                                                                                                                                                                                                                                                                                                                                                                                                                                                                                                                                                                                                                                                                                                                                                                      |                                       |              | 5     |       |                                 | 7                    |
| Austria   6   19   29     Belgium   5   4   2                                                                                                                                                                                                                                                                                                                                                                                                                                                                                                                                                                                                                                                                                                                                                                                                                                                                                                                                                                                                                                                                                                                                                                                                                                                                                                                                                                                                                                                                                                                                                                                                                                                                                                                                                                                                                                                                                                                                                                                                                                                                                |                                       |              |       |       |                                 | 993                  |
| Belgium         5         4         2           Switzerland         26         25         20           Czech Republic         16         4         9           Germany         67         100         95           Denmark         20         16         4           Spain         11         9         16           Finland         1         4         7           France         22         36         17           United Kingdom         41         39         45           Greece         1         3         1           Norway         -         3         1           Poland         3         25         5           Portugal         3         3         2           Russian Federation         10         40         4           Sweden         3         9         6           Europe-Other         37         21         46           Middle East         6         15         8           Africa         7         3         8           Oceania         137         126         172           Australia         85                                                                                                                                                                                                                                                                                                                                                                                                                                                                                                                                                                                                                                                                                                                                                                                                                                                                                                                                                                                                                                                                                           |                                       |              |       |       |                                 | 54                   |
| Switzerland         26         25         20           Czech Republic         16         4         9           Germany         67         100         95           Denmark         20         16         4           Spain         11         9         16           Finland         1         4         7           France         22         36         17           United Kingdom         41         39         45           Greece         1         3         11           Norway         10         25         18           Norway         3         1           Potland         3         25         5           Portugal         3         3         2           Russian Federation         10         40         4           Sweden         3         9         6           Europe-Other         37         21         46           Middle East         6         15         8           Africa         7         3         8           Oceania         137         126         172           Australia         85         69                                                                                                                                                                                                                                                                                                                                                                                                                                                                                                                                                                                                                                                                                                                                                                                                                                                                                                                                                                                                                                                                                      |                                       |              |       |       |                                 |                      |
| Czech Republic         16         4         9           Germany         67         100         95           Denmark         20         16         4           Spain         11         9         16           Finland         1         4         7           France         22         36         17           United Kingdom         41         39         45           Greece         1         3         1           Norway         -         3         1           Potand         3         25         5           Portugal         3         3         2           Russian Federation         10         40         4           Sweden         3         9         6           Europe-Other         37         21         46           Middle East         6         15         8           Africa         7         3         8           Oceania         137         126         172           Australia         85         69         95           Fiji         8         4         2           Micronesia, Federated States of <t< td=""><td>X</td><td></td><td></td><td></td><td></td><td>11</td></t<>                                                                                                                                                                                                                                                                                                                                                                                                                                                                                                                                                                                                                                                                                                                                                                                                                                                                                                                                                                                                            | X                                     |              |       |       |                                 | 11                   |
| Germany   G7   100   95     100   95     100   100   100   100   100   100   100   100   100   100   100   100   100   100   100   100   100   100   100   100   100   100   100   100   100   100   100   100   100   100   100   100   100   100   100   100   100   100   100   100   100   100   100   100   100   100   100   100   100   100   100   100   100   100   100   100   100   100   100   100   100   100   100   100   100   100   100   100   100   100   100   100   100   100   100   100   100   100   100   100   100   100   100   100   100   100   100   100   100   100   100   100   100   100   100   100   100   100   100   100   100   100   100   100   100   100   100   100   100   100   100   100   100   100   100   100   100   100   100   100   100   100   100   100   100   100   100   100   100   100   100   100   100   100   100   100   100   100   100   100   100   100   100   100   100   100   100   100   100   100   100   100   100   100   100   100   100   100   100   100   100   100   100   100   100   100   100   100   100   100   100   100   100   100   100   100   100   100   100   100   100   100   100   100   100   100   100   100   100   100   100   100   100   100   100   100   100   100   100   100   100   100   100   100   100   100   100   100   100   100   100   100   100   100   100   100   100   100   100   100   100   100   100   100   100   100   100   100   100   100   100   100   100   100   100   100   100   100   100   100   100   100   100   100   100   100   100   100   100   100   100   100   100   100   100   100   100   100   100   100   100   100   100   100   100   100   100   100   100   100   100   100   100   100   100   100   100   100   100   100   100   100   100   100   100   100   100   100   100   100   100   100   100   100   100   100   100   100   100   100   100   100   100   100   100   100   100   100   100   100   100   100   100   100   100   100   100   100   100   100   100   100   100   100   100   100   100   100   100   100   100   100   100   100   |                                       |              |       |       |                                 | 71                   |
| Denmark   20   16   4     Spain   11   9   16     Finland   1   4   7     France   22   36   17     United Kingdom   41   39   45     Spain   11   Spain   S |                                       |              |       |       |                                 | 29                   |
| Spain                                                                                                                                                                                                                                                                                                                                                                                                                                                                                                                                                                                                                                                                                                                                                                                                                                                                                                                                                                                                                                                                                                                                                                                                                                                                                                                                                                                                                                                                                                                                                                                                                                                                                                                                                                                                                                                                                                                                                                                                                                                                                                                        |                                       |              |       |       |                                 | 262                  |
| Finland                                                                                                                                                                                                                                                                                                                                                                                                                                                                                                                                                                                                                                                                                                                                                                                                                                                                                                                                                                                                                                                                                                                                                                                                                                                                                                                                                                                                                                                                                                                                                                                                                                                                                                                                                                                                                                                                                                                                                                                                                                                                                                                      |                                       |              |       |       |                                 | 40                   |
| France         22         36         17           United Kingdom         41         39         45           Greece         1         3         1           Italy         10         25         18           Norway         -         3         1           Potand         3         25         5           Portugal         3         3         2           Russian Federation         10         40         4           Sweden         3         9         6           Europe-Other         37         21         46           Middle East         6         15         8           Africa         7         3         8           Oceania         137         126         172           Australia         85         69         95           Fiji         8         4         22           Micronesia, Federated States of         19         24         34           Marshall Islands         4         4         5           New Zealand         11         16         8           Solomon Islands         -         1         0           Tuvalu <td>)</td> <td></td> <td></td> <td></td> <td></td> <td>36</td>                                                                                                                                                                                                                                                                                                                                                                                                                                                                                                                                                                                                                                                                                                                                                                                                                                                                                                                                                                                                         | )                                     |              |       |       |                                 | 36                   |
| United Kingdom                                                                                                                                                                                                                                                                                                                                                                                                                                                                                                                                                                                                                                                                                                                                                                                                                                                                                                                                                                                                                                                                                                                                                                                                                                                                                                                                                                                                                                                                                                                                                                                                                                                                                                                                                                                                                                                                                                                                                                                                                                                                                                               |                                       |              |       |       |                                 | 12                   |
| Greece       1       3       Italy       10       25       18         Norway       -       3       1       1       1       1       1       1       1       1       1       1       1       1       1       1       1       1       1       1       1       1       1       1       1       1       1       1       1       1       1       1       1       1       1       1       1       1       1       1       1       1       1       1       1       1       1       1       1       1       1       1       1       1       1       1       1       1       1       1       1       1       1       1       1       1       1       1       1       1       1       1       1       1       1       1       1       1       1       1       1       1       1       1       1       1       1       1       1       1       1       1       1       1       1       1       1       1       1       1       1       1       1       1       1       1       1       1       1                                                                                                                                                                                                                                                                                                                                                                                                                                                                                                                                                                                                                                                                                                                                                                                                                                                                                                                                                                                                                                                                                                                                         |                                       |              |       |       |                                 | 75                   |
| Italy                                                                                                                                                                                                                                                                                                                                                                                                                                                                                                                                                                                                                                                                                                                                                                                                                                                                                                                                                                                                                                                                                                                                                                                                                                                                                                                                                                                                                                                                                                                                                                                                                                                                                                                                                                                                                                                                                                                                                                                                                                                                                                                        | United Kingdom                        | 41           | 39    |       |                                 | 125                  |
| Norway                                                                                                                                                                                                                                                                                                                                                                                                                                                                                                                                                                                                                                                                                                                                                                                                                                                                                                                                                                                                                                                                                                                                                                                                                                                                                                                                                                                                                                                                                                                                                                                                                                                                                                                                                                                                                                                                                                                                                                                                                                                                                                                       | Greece                                | 1            | -     | 3     |                                 | 4                    |
| Poland         3         25         5           Portugal         3         3         2           Russian Federation         10         40         4           Sweden         3         9         6           Europe-Other         37         21         46           Middle East         6         15         8           Africa         7         3         8           Oceania         137         126         172           Australia         85         69         95           Fiji         8         4         22           Micronesia, Federated States of         19         24         34           Marshall Islands         4         4         5           New Zealand         11         16         8           Solomon Islands         -         1         0           Tuvalu         -         3         0           Oceania-Other         10         5         8           Total         4,415         5,753         4,592         14,7                                                                                                                                                                                                                                                                                                                                                                                                                                                                                                                                                                                                                                                                                                                                                                                                                                                                                                                                                                                                                                                                                                                                                                       | Italy                                 | 10           | 25    | 18    |                                 | 53                   |
| Portugal   3   3   2                                                                                                                                                                                                                                                                                                                                                                                                                                                                                                                                                                                                                                                                                                                                                                                                                                                                                                                                                                                                                                                                                                                                                                                                                                                                                                                                                                                                                                                                                                                                                                                                                                                                                                                                                                                                                                                                                                                                                                                                                                                                                                         | Norway                                | -            | 3     | 1     |                                 | 4                    |
| Russian Federation       10       40       4         Sweden       3       9       6         Europe-Other       37       21       46         Middle East       6       15       8         Africa       7       3       8         Oceania       137       126       172         Australia       85       69       95         Fiji       8       4       22         Micronesia, Federated States of       19       24       34         Marshall Islands       4       4       5         New Zealand       11       16       8         Solomon Islands       -       1       0         Tuvalu       -       3       0         Oceania-Other       10       5       8         Total       4,415       5,753       4,592       14,                                                                                                                                                                                                                                                                                                                                                                                                                                                                                                                                                                                                                                                                                                                                                                                                                                                                                                                                                                                                                                                                                                                                                                                                                                                                                                                                                                                                 | Poland                                | 3            | 25    | 5     |                                 | 33                   |
| Sweden       3       9       6         Europe-Other       37       21       46         Middle East       6       15       8         Africa       7       3       8         Oceania       137       126       172         Australia       85       69       95         Fiji       8       4       22         Micronesia, Federated States of       19       24       34         Marshall Islands       4       4       5         New Zealand       11       16       8         Solomon Islands       -       1       0         Tuvalu       -       3       0         Oceania-Other       10       5       8         Total       4,415       5,753       4,592       14,7                                                                                                                                                                                                                                                                                                                                                                                                                                                                                                                                                                                                                                                                                                                                                                                                                                                                                                                                                                                                                                                                                                                                                                                                                                                                                                                                                                                                                                                     | Portugal                              | 3            | 3     | 2     |                                 | 8                    |
| Europe-Other         37         21         46           Middle East         6         15         8           Africa         7         3         8           Oceania         137         126         172           Australia         85         69         95           Fiji         8         4         22           Micronesia, Federated States of         19         24         34           Marshall Islands         4         4         5           New Zealand         11         16         8           Solomon Islands         -         1         0           Tuvalu         -         3         0           Oceania-Other         10         5         8           Total         4,415         5,753         4,592         14,7                                                                                                                                                                                                                                                                                                                                                                                                                                                                                                                                                                                                                                                                                                                                                                                                                                                                                                                                                                                                                                                                                                                                                                                                                                                                                                                                                                                    | Russian Federation                    | 10           | 40    | 4     |                                 | 54                   |
| Europe-Other         37         21         46           Middle East         6         15         8           Africa         7         3         8           Oceania         137         126         172           Australia         85         69         95           Fiji         8         4         22           Micronesia, Federated States of         19         24         34           Marshall Islands         4         4         5           New Zealand         11         16         8           Solomon Islands         -         1         0           Tuvalu         -         3         0           Oceania-Other         10         5         8           Total         4,415         5,753         4,592         14,7                                                                                                                                                                                                                                                                                                                                                                                                                                                                                                                                                                                                                                                                                                                                                                                                                                                                                                                                                                                                                                                                                                                                                                                                                                                                                                                                                                                    | Sweden                                | 3            | 9     | 6     |                                 | 18                   |
| Middle East         6         15         8           Africa         7         3         8           Oceania         137         126         172           Australia         85         69         95           Fiji         8         4         22           Micronesia, Federated States of         19         24         34           Marshall Islands         4         4         5           New Zealand         11         16         8           Solomon Islands         -         1         0           Tuvalu         -         3         0           Oceania-Other         10         5         8           Total         4,415         5,753         4,592         14,7                                                                                                                                                                                                                                                                                                                                                                                                                                                                                                                                                                                                                                                                                                                                                                                                                                                                                                                                                                                                                                                                                                                                                                                                                                                                                                                                                                                                                                            | Europe-Other                          |              | 21    | 46    |                                 | 104                  |
| Africa         7         3         8           Oceania         137         126         172           Australia         85         69         95           Fiji         8         4         22           Micronesia, Federated States of         19         24         34           Marshall Islands         4         4         5           New Zealand         11         16         8           Solomon Islands         -         1         0           Tuvalu         -         3         0           Oceania-Other         10         5         8           Total         4,415         5,753         4,592         14,7                                                                                                                                                                                                                                                                                                                                                                                                                                                                                                                                                                                                                                                                                                                                                                                                                                                                                                                                                                                                                                                                                                                                                                                                                                                                                                                                                                                                                                                                                                 | · · · · · · · · · · · · · · · · · · · | 6            | 15    | 8     |                                 | 29                   |
| Oceania         137         126         172           Australia         85         69         95           Fiji         8         4         22           Micronesia, Federated States of         19         24         34           Marshall Islands         4         4         5           New Zealand         11         16         8           Solomon Islands         -         1         0           Tuvalu         -         3         0           Oceania-Other         10         5         8           Total         4,415         5,753         4,592         14,7                                                                                                                                                                                                                                                                                                                                                                                                                                                                                                                                                                                                                                                                                                                                                                                                                                                                                                                                                                                                                                                                                                                                                                                                                                                                                                                                                                                                                                                                                                                                                |                                       |              |       |       |                                 | 18                   |
| Australia         85         69         95           Fiji         8         4         22           Micronesia, Federated States of         19         24         34           Marshall Islands         4         4         5           New Zealand         11         16         8           Solomon Islands         -         1         0           Tuvalu         -         3         0           Oceania-Other         10         5         8           Total         4,415         5,753         4,592         14,7           Unidentified         -         -         -         -         -         -         -         -         -         -         -         -         -         -         -         -         -         -         -         -         -         -         -         -         -         -         -         -         -         -         -         -         -         -         -         -         -         -         -         -         -         -         -         -         -         -         -         -         -         -         -         -         - <td></td> <td></td> <td></td> <td></td> <td></td> <td>435</td>                                                                                                                                                                                                                                                                                                                                                                                                                                                                                                                                                                                                                                                                                                                                                                                                                                                                                                                                                              |                                       |              |       |       |                                 | 435                  |
| Fiji       8       4       22         Micronesia, Federated States of       19       24       34         Marshall Islands       4       4       5         New Zealand       11       16       8         Solomon Islands       -       1       0         Tuvalu       -       3       0         Oceania-Other       10       5       8         Total       4,415       5,753       4,592       14,7         Unidentified       -       -       -       -       -       -       -       -       -       -       -       -       -       -       -       -       -       -       -       -       -       -       -       -       -       -       -       -       -       -       -       -       -       -       -       -       -       -       -       -       -       -       -       -       -       -       -       -       -       -       -       -       -       -       -       -       -       -       -       -       -       -       -       -       -       -       -       -       - </td <td></td> <td></td> <td></td> <td></td> <td></td> <td>249</td>                                                                                                                                                                                                                                                                                                                                                                                                                                                                                                                                                                                                                                                                                                                                                                                                                                                                                                                                                                                                                                                          |                                       |              |       |       |                                 | 249                  |
| Micronesia, Federated States of         19         24         34           Marshall Islands         4         4         5           New Zealand         11         16         8           Solomon Islands         -         1         0           Tuvalu         -         3         0           Oceania-Other         10         5         8           Total         4,415         5,753         4,592         14,7           Unidentified         -         -         -         -         -         -         -         -         -         -         -         -         -         -         -         -         -         -         -         -         -         -         -         -         -         -         -         -         -         -         -         -         -         -         -         -         -         -         -         -         -         -         -         -         -         -         -         -         -         -         -         -         -         -         -         -         -         -         -         -         -         -         -         -                                                                                                                                                                                                                                                                                                                                                                                                                                                                                                                                                                                                                                                                                                                                                                                                                                                                                                                                                                                                                  |                                       |              |       |       |                                 | 34                   |
| Marshall Islands       4       4       5         New Zealand       11       16       8         Solomon Islands       -       1       0         Tuvalu       -       3       0         Oceania-Other       10       5       8         Total       4,415       5,753       4,592       14,7         Unidentified       -       -       -       -       -       -       -       -       -       -       -       -       -       -       -       -       -       -       -       -       -       -       -       -       -       -       -       -       -       -       -       -       -       -       -       -       -       -       -       -       -       -       -       -       -       -       -       -       -       -       -       -       -       -       -       -       -       -       -       -       -       -       -       -       -       -       -       -       -       -       -       -       -       -       -       -       -       -       -       -       -                                                                                                                                                                                                                                                                                                                                                                                                                                                                                                                                                                                                                                                                                                                                                                                                                                                                                                                                                                                                                                                                                                                                       |                                       |              |       |       |                                 | 77                   |
| New Zealand         11         16         8           Solomon Islands         -         1         0           Tuvalu         -         3         0           Oceania-Other         10         5         8           Total         4,415         5,753         4,592         14,7           Unidentified         -         -         -         -         -                                                                                                                                                                                                                                                                                                                                                                                                                                                                                                                                                                                                                                                                                                                                                                                                                                                                                                                                                                                                                                                                                                                                                                                                                                                                                                                                                                                                                                                                                                                                                                                                                                                                                                                                                                    |                                       |              |       |       |                                 |                      |
| Solomon Islands         -         1         0           Tuvalu         -         3         0           Oceania-Other         10         5         8           Total         4,415         5,753         4,592         14,7           Unidentified         -         -         -         -                                                                                                                                                                                                                                                                                                                                                                                                                                                                                                                                                                                                                                                                                                                                                                                                                                                                                                                                                                                                                                                                                                                                                                                                                                                                                                                                                                                                                                                                                                                                                                                                                                                                                                                                                                                                                                    |                                       |              |       |       |                                 | 13                   |
| Tuvalu         -         3         0           Oceania-Other         10         5         8           Total         4,415         5,753         4,592         14,           Unidentified         -         -         -                                                                                                                                                                                                                                                                                                                                                                                                                                                                                                                                                                                                                                                                                                                                                                                                                                                                                                                                                                                                                                                                                                                                                                                                                                                                                                                                                                                                                                                                                                                                                                                                                                                                                                                                                                                                                                                                                                       |                                       |              |       |       |                                 | 35                   |
| Oceania-Other         10         5         8           Total         4,415         5,753         4,592         14,           Unidentified         -         -         -         -                                                                                                                                                                                                                                                                                                                                                                                                                                                                                                                                                                                                                                                                                                                                                                                                                                                                                                                                                                                                                                                                                                                                                                                                                                                                                                                                                                                                                                                                                                                                                                                                                                                                                                                                                                                                                                                                                                                                            |                                       |              |       |       |                                 | 1                    |
| Total         4,415         5,753         4,592         14,7           Unidentified         -         -         -                                                                                                                                                                                                                                                                                                                                                                                                                                                                                                                                                                                                                                                                                                                                                                                                                                                                                                                                                                                                                                                                                                                                                                                                                                                                                                                                                                                                                                                                                                                                                                                                                                                                                                                                                                                                                                                                                                                                                                                                            |                                       |              |       |       |                                 | 3                    |
| Unidentified                                                                                                                                                                                                                                                                                                                                                                                                                                                                                                                                                                                                                                                                                                                                                                                                                                                                                                                                                                                                                                                                                                                                                                                                                                                                                                                                                                                                                                                                                                                                                                                                                                                                                                                                                                                                                                                                                                                                                                                                                                                                                                                 | Oceania-Other                         |              |       |       |                                 | 23                   |
|                                                                                                                                                                                                                                                                                                                                                                                                                                                                                                                                                                                                                                                                                                                                                                                                                                                                                                                                                                                                                                                                                                                                                                                                                                                                                                                                                                                                                                                                                                                                                                                                                                                                                                                                                                                                                                                                                                                                                                                                                                                                                                                              |                                       | 4,415        | 5,753 | 4,592 |                                 | 14,760               |
| Total 4,415 5,753 4,592 14,                                                                                                                                                                                                                                                                                                                                                                                                                                                                                                                                                                                                                                                                                                                                                                                                                                                                                                                                                                                                                                                                                                                                                                                                                                                                                                                                                                                                                                                                                                                                                                                                                                                                                                                                                                                                                                                                                                                                                                                                                                                                                                  |                                       | -            |       |       |                                 | 14,760               |

## ALL YEARS BY KEY MARKETS: 1980 ~ 2024 (MARCH)

The table displays arrival data spanning from 1980 to March 2024, organized on a yearly basis and segmented by key markets, including Japan, South Korea, Taiwan, China, USA/Canada, Europe, and the "Others" category. The "Others" category encompasses all remaining arrivals that do not constitute a significant portion, and a detailed breakdown can be found on the preceding page.