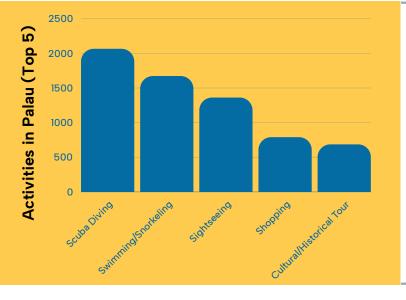

## MONTHLY ARRIVALS BY COUNTRY GROUP

| Japan                                                                                                                                                                                                                                                                                                                                                                                                                                                                                                                                                                                                                                                                                                                                                                                                                                                                                                                                                                                                                                                                                                                                                                                                                                                                                                                                                                                                                                                                                                                                                                                                                                                                                                                                                                                                                                                                                                                                                                                                                                                                                                                        | Asia                                  | JAN<br>3,033 | 4,309 | 3,118 | APR MAY JUN JUL AUG SEP OCT NOV | DEC Totals<br>10,460 |
|------------------------------------------------------------------------------------------------------------------------------------------------------------------------------------------------------------------------------------------------------------------------------------------------------------------------------------------------------------------------------------------------------------------------------------------------------------------------------------------------------------------------------------------------------------------------------------------------------------------------------------------------------------------------------------------------------------------------------------------------------------------------------------------------------------------------------------------------------------------------------------------------------------------------------------------------------------------------------------------------------------------------------------------------------------------------------------------------------------------------------------------------------------------------------------------------------------------------------------------------------------------------------------------------------------------------------------------------------------------------------------------------------------------------------------------------------------------------------------------------------------------------------------------------------------------------------------------------------------------------------------------------------------------------------------------------------------------------------------------------------------------------------------------------------------------------------------------------------------------------------------------------------------------------------------------------------------------------------------------------------------------------------------------------------------------------------------------------------------------------------|---------------------------------------|--------------|-------|-------|---------------------------------|----------------------|
| Xorea, Republic of China                                                                                                                                                                                                                                                                                                                                                                                                                                                                                                                                                                                                                                                                                                                                                                                                                                                                                                                                                                                                                                                                                                                                                                                                                                                                                                                                                                                                                                                                                                                                                                                                                                                                                                                                                                                                                                                                                                                                                                                                                                                                                                     |                                       |              |       | _     |                                 | 1,985                |
| Talwan, Republic of China                                                                                                                                                                                                                                                                                                                                                                                                                                                                                                                                                                                                                                                                                                                                                                                                                                                                                                                                                                                                                                                                                                                                                                                                                                                                                                                                                                                                                                                                                                                                                                                                                                                                                                                                                                                                                                                                                                                                                                                                                                                                                                    |                                       |              |       |       |                                 | 203                  |
| China                                                                                                                                                                                                                                                                                                                                                                                                                                                                                                                                                                                                                                                                                                                                                                                                                                                                                                                                                                                                                                                                                                                                                                                                                                                                                                                                                                                                                                                                                                                                                                                                                                                                                                                                                                                                                                                                                                                                                                                                                                                                                                                        | ,                                     |              |       |       |                                 | 2,410                |
| Hong Kong, Special Administrative Region of China                                                                                                                                                                                                                                                                                                                                                                                                                                                                                                                                                                                                                                                                                                                                                                                                                                                                                                                                                                                                                                                                                                                                                                                                                                                                                                                                                                                                                                                                                                                                                                                                                                                                                                                                                                                                                                                                                                                                                                                                                                                                            |                                       |              |       |       |                                 | 5,409                |
| Macao, Special Administrative Region of China   0   8   8   8   8   8   8   8   8   8                                                                                                                                                                                                                                                                                                                                                                                                                                                                                                                                                                                                                                                                                                                                                                                                                                                                                                                                                                                                                                                                                                                                                                                                                                                                                                                                                                                                                                                                                                                                                                                                                                                                                                                                                                                                                                                                                                                                                                                                                                        |                                       |              |       |       |                                 | - 0,400              |
| Bangladesh                                                                                                                                                                                                                                                                                                                                                                                                                                                                                                                                                                                                                                                                                                                                                                                                                                                                                                                                                                                                                                                                                                                                                                                                                                                                                                                                                                                                                                                                                                                                                                                                                                                                                                                                                                                                                                                                                                                                                                                                                                                                                                                   |                                       |              |       |       |                                 | -                    |
| Indonesia   2                                                                                                                                                                                                                                                                                                                                                                                                                                                                                                                                                                                                                                                                                                                                                                                                                                                                                                                                                                                                                                                                                                                                                                                                                                                                                                                                                                                                                                                                                                                                                                                                                                                                                                                                                                                                                                                                                                                                                                                                                                                                                                                |                                       |              |       |       |                                 | 5                    |
| Incida                                                                                                                                                                                                                                                                                                                                                                                                                                                                                                                                                                                                                                                                                                                                                                                                                                                                                                                                                                                                                                                                                                                                                                                                                                                                                                                                                                                                                                                                                                                                                                                                                                                                                                                                                                                                                                                                                                                                                                                                                                                                                                                       |                                       |              |       |       |                                 | 39                   |
| Malaysia                                                                                                                                                                                                                                                                                                                                                                                                                                                                                                                                                                                                                                                                                                                                                                                                                                                                                                                                                                                                                                                                                                                                                                                                                                                                                                                                                                                                                                                                                                                                                                                                                                                                                                                                                                                                                                                                                                                                                                                                                                                                                                                     |                                       |              |       |       |                                 | 26                   |
| Philippines                                                                                                                                                                                                                                                                                                                                                                                                                                                                                                                                                                                                                                                                                                                                                                                                                                                                                                                                                                                                                                                                                                                                                                                                                                                                                                                                                                                                                                                                                                                                                                                                                                                                                                                                                                                                                                                                                                                                                                                                                                                                                                                  |                                       |              |       |       |                                 | 50                   |
| Singapore                                                                                                                                                                                                                                                                                                                                                                                                                                                                                                                                                                                                                                                                                                                                                                                                                                                                                                                                                                                                                                                                                                                                                                                                                                                                                                                                                                                                                                                                                                                                                                                                                                                                                                                                                                                                                                                                                                                                                                                                                                                                                                                    |                                       |              |       |       |                                 |                      |
| Thailand                                                                                                                                                                                                                                                                                                                                                                                                                                                                                                                                                                                                                                                                                                                                                                                                                                                                                                                                                                                                                                                                                                                                                                                                                                                                                                                                                                                                                                                                                                                                                                                                                                                                                                                                                                                                                                                                                                                                                                                                                                                                                                                     |                                       |              |       |       |                                 | 197                  |
| Asia-Other                                                                                                                                                                                                                                                                                                                                                                                                                                                                                                                                                                                                                                                                                                                                                                                                                                                                                                                                                                                                                                                                                                                                                                                                                                                                                                                                                                                                                                                                                                                                                                                                                                                                                                                                                                                                                                                                                                                                                                                                                                                                                                                   |                                       |              |       |       |                                 | 41                   |
| North America   942   894   940   940   940   940   940   940   940   940   940   940   940   940   940   940   940   940   940   940   940   940   940   940   940   940   940   940   940   940   940   940   940   940   940   940   940   940   940   940   940   940   940   940   940   940   940   940   940   940   940   940   940   940   940   940   940   940   940   940   940   940   940   940   940   940   940   940   940   940   940   940   940   940   940   940   940   940   940   940   940   940   940   940   940   940   940   940   940   940   940   940   940   940   940   940   940   940   940   940   940   940   940   940   940   940   940   940   940   940   940   940   940   940   940   940   940   940   940   940   940   940   940   940   940   940   940   940   940   940   940   940   940   940   940   940   940   940   940   940   940   940   940   940   940   940   940   940   940   940   940   940   940   940   940   940   940   940   940   940   940   940   940   940   940   940   940   940   940   940   940   940   940   940   940   940   940   940   940   940   940   940   940   940   940   940   940   940   940   940   940   940   940   940   940   940   940   940   940   940   940   940   940   940   940   940   940   940   940   940   940   940   940   940   940   940   940   940   940   940   940   940   940   940   940   940   940   940   940   940   940   940   940   940   940   940   940   940   940   940   940   940   940   940   940   940   940   940   940   940   940   940   940   940   940   940   940   940   940   940   940   940   940   940   940   940   940   940   940   940   940   940   940   940   940   940   940   940   940   940   940   940   940   940   940   940   940   940   940   940   940   940   940   940   940   940   940   940   940   940   940   940   940   940   940   940   940   940   940   940   940   940   940   940   940   940   940   940   940   940   940   940   940   940   940   940   940   940   940   940   940   940   940   940   940   940   940   940    |                                       |              |       |       |                                 | 55                   |
| Canada                                                                                                                                                                                                                                                                                                                                                                                                                                                                                                                                                                                                                                                                                                                                                                                                                                                                                                                                                                                                                                                                                                                                                                                                                                                                                                                                                                                                                                                                                                                                                                                                                                                                                                                                                                                                                                                                                                                                                                                                                                                                                                                       |                                       |              |       |       |                                 | 40                   |
| United States of America   907   860   886   2,4   North America-Other   0   Caribbean   -   1   Central America   2   3   2   South America   6   21   14   Argentina   -   0   Brazil   4   16   14   Chile   -   0   Ecuador   0   0   Ecuador   2   382   329   South America-Other   2   5   0   Europe   282   382   329   Austria   6   19   29   Belgium   5   4   2   Switzerland   26   25   20   Czech Republic   16   4   9   Demark   20   16   4   Spain   11   9   16   Finland   1   4   7   France   22   36   17   United Kingdom   3   25   5   Dornway   - 3   1   Poland   3   25   5   Portugal   3   3   2   Russian Federation   10   40   4   Sweden   3   9   6   Europe-Other   37   21   46   Middle East   6   15   8   Micronesia, Federated States of   19   24   34   Marshall Islands   4   4   5   Noway   - 1   10   Finland   1   1   6   6   Solomon Islands   - 1   0   Tuvalu   - 3   0   Oceania-Other   10   5   8   Unidentified                                                                                                                                                                                                                                                                                                                                                                       |                                       |              |       |       |                                 | 2,776                |
| North America Other                                                                                                                                                                                                                                                                                                                                                                                                                                                                                                                                                                                                                                                                                                                                                                                                                                                                                                                                                                                                                                                                                                                                                                                                                                                                                                                                                                                                                                                                                                                                                                                                                                                                                                                                                                                                                                                                                                                                                                                                                                                                                                          |                                       |              |       |       |                                 | 123                  |
| Caribbean         -         1           Central America         2         3         2           South America         6         21         14           Argentina         -         -         0           Brazil         4         16         14           Chile         -         -         0           Ecuador         -         -         0           South America-Other         2         5         0           Europe         282         382         329           Austria         6         19         29           Belgium         5         4         2           Switzerland         26         25         20           Czech Republic         16         4         9           Germany         67         100         95           Germany         67         100         95           Denmark         20         16         4           Spain         11         9         16           Finland         1         4         7           France         22         36         17           United Kingdom         41         39 <td>United States of America</td> <td>907</td> <td>860</td> <td></td> <td></td> <td>2,653</td>                                                                                                                                                                                                                                                                                                                                                                                                                                                                                                                                                                                                                                                                                                                                                                                                                                                                                                                                                                                   | United States of America              | 907          | 860   |       |                                 | 2,653                |
| Central America         2         3         2           South America         6         21         14           Argentina         -         0           Brazil         4         16         14           Chile         -         0           Ecuador         -         0           South America-Other         2         5         0           Europe         282         382         329           Austria         6         19         29           Belgium         5         4         2           Switzerland         26         25         20           Czech Republic         16         4         9           Germany         67         100         95           Germany         67         100         95           Denmark         20         16         4           Spain         11         9         16           Finance         22         36         17           United Kingdom         41         39         45           Greece         1         3         1           Italy         10         25         18 <tr< td=""><td>North America-Other</td><td>-</td><td>-</td><td>0</td><td></td><td></td></tr<>                                                                                                                                                                                                                                                                                                                                                                                                                                                                                                                                                                                                                                                                                                                                                                                                                                                                                                                                                                                              | North America-Other                   | -            | -     | 0     |                                 |                      |
| South America         6         21         14           Argentina         -         -         0           Brazil         4         16         14           Chile         -         -         0           Ecuador         -         -         0           South America-Other         2         5         0           Europe         282         382         329         9           Austria         6         19         29         9           Belgium         5         4         2         2           Switzerland         26         25         20         2           Czech Republic         16         4         9         9           Demmark         20         16         4         9           Demmark         20         16         4         9           Spain         11         9         16         1         7         1           France         22         36         17         1         1         4         7         7         1         1         1         4         7         7         1         1         1         4         7 </td <td>Caribbean</td> <td>-</td> <td>-</td> <td>1</td> <td></td> <td>1</td>                                                                                                                                                                                                                                                                                                                                                                                                                                                                                                                                                                                                                                                                                                                                                                                                                                                                                                                                                                                     | Caribbean                             | -            | -     | 1     |                                 | 1                    |
| Argentina                                                                                                                                                                                                                                                                                                                                                                                                                                                                                                                                                                                                                                                                                                                                                                                                                                                                                                                                                                                                                                                                                                                                                                                                                                                                                                                                                                                                                                                                                                                                                                                                                                                                                                                                                                                                                                                                                                                                                                                                                                                                                                                    | Central America                       | 2            | 3     | 2     |                                 | 7                    |
| Brazil                                                                                                                                                                                                                                                                                                                                                                                                                                                                                                                                                                                                                                                                                                                                                                                                                                                                                                                                                                                                                                                                                                                                                                                                                                                                                                                                                                                                                                                                                                                                                                                                                                                                                                                                                                                                                                                                                                                                                                                                                                                                                                                       | South America                         | 6            | 21    | 14    |                                 | 41                   |
| Brazil                                                                                                                                                                                                                                                                                                                                                                                                                                                                                                                                                                                                                                                                                                                                                                                                                                                                                                                                                                                                                                                                                                                                                                                                                                                                                                                                                                                                                                                                                                                                                                                                                                                                                                                                                                                                                                                                                                                                                                                                                                                                                                                       | Argentina                             |              |       | 0     |                                 | -                    |
| Chile         -         0           Ecuador         -         0           South America-Other         2         5         0           Europe         282         382         329           Austria         6         19         29           Belgium         5         4         2           Switzerland         26         25         20           Czech Republic         16         4         9           Germany         67         100         95           Denmark         20         16         4           Spain         11         9         16           Finland         1         4         7           France         22         36         17           United Kingdom         41         39         45           Greece         1         3         45           Greece         1         3         11           Norway         -         3         1           Pottugal         3         25         5           Portugal         3         3         2           Russian Federation         10         40         4 <td></td> <td>4</td> <td>16</td> <td></td> <td></td> <td>34</td>                                                                                                                                                                                                                                                                                                                                                                                                                                                                                                                                                                                                                                                                                                                                                                                                                                                                                                                                                                                                                          |                                       | 4            | 16    |       |                                 | 34                   |
| Ecuador   2   5   0                                                                                                                                                                                                                                                                                                                                                                                                                                                                                                                                                                                                                                                                                                                                                                                                                                                                                                                                                                                                                                                                                                                                                                                                                                                                                                                                                                                                                                                                                                                                                                                                                                                                                                                                                                                                                                                                                                                                                                                                                                                                                                          |                                       |              |       |       |                                 |                      |
| South America-Other   2                                                                                                                                                                                                                                                                                                                                                                                                                                                                                                                                                                                                                                                                                                                                                                                                                                                                                                                                                                                                                                                                                                                                                                                                                                                                                                                                                                                                                                                                                                                                                                                                                                                                                                                                                                                                                                                                                                                                                                                                                                                                                                      |                                       | -            | -     |       |                                 | -                    |
| Austria                                                                                                                                                                                                                                                                                                                                                                                                                                                                                                                                                                                                                                                                                                                                                                                                                                                                                                                                                                                                                                                                                                                                                                                                                                                                                                                                                                                                                                                                                                                                                                                                                                                                                                                                                                                                                                                                                                                                                                                                                                                                                                                      |                                       |              | 5     |       |                                 | 7                    |
| Austria   6   19   29     Belgium   5   4   2                                                                                                                                                                                                                                                                                                                                                                                                                                                                                                                                                                                                                                                                                                                                                                                                                                                                                                                                                                                                                                                                                                                                                                                                                                                                                                                                                                                                                                                                                                                                                                                                                                                                                                                                                                                                                                                                                                                                                                                                                                                                                |                                       |              |       |       |                                 | 993                  |
| Belgium         5         4         2           Switzerland         26         25         20           Czech Republic         16         4         9           Germany         67         100         95           Denmark         20         16         4           Spain         11         9         16           Finland         1         4         7           France         22         36         17           United Kingdom         41         39         45           Greece         1         3         1           Norway         -         3         1           Poland         3         25         5           Portugal         3         3         2           Russian Federation         10         40         4           Sweden         3         9         6           Europe-Other         37         21         46           Middle East         6         15         8           Africa         7         3         8           Oceania         137         126         172           Australia         85                                                                                                                                                                                                                                                                                                                                                                                                                                                                                                                                                                                                                                                                                                                                                                                                                                                                                                                                                                                                                                                                                           |                                       |              |       |       |                                 | 54                   |
| Switzerland         26         25         20           Czech Republic         16         4         9           Germany         67         100         95           Denmark         20         16         4           Spain         11         9         16           Finland         1         4         7           France         22         36         17           United Kingdom         41         39         45           Greece         1         3         11           Norway         10         25         18           Norway         3         1           Potland         3         25         5           Portugal         3         3         2           Russian Federation         10         40         4           Sweden         3         9         6           Europe-Other         37         21         46           Middle East         6         15         8           Africa         7         3         8           Oceania         137         126         172           Australia         85         69                                                                                                                                                                                                                                                                                                                                                                                                                                                                                                                                                                                                                                                                                                                                                                                                                                                                                                                                                                                                                                                                                      |                                       |              |       |       |                                 |                      |
| Czech Republic         16         4         9           Germany         67         100         95           Denmark         20         16         4           Spain         11         9         16           Finland         1         4         7           France         22         36         17           United Kingdom         41         39         45           Greece         1         3         1           Norway         -         3         1           Potand         3         25         5           Portugal         3         3         2           Russian Federation         10         40         4           Sweden         3         9         6           Europe-Other         37         21         46           Middle East         6         15         8           Africa         7         3         8           Oceania         137         126         172           Australia         85         69         95           Fiji         8         4         2           Micronesia, Federated States of <t< td=""><td>X</td><td></td><td></td><td></td><td></td><td>11</td></t<>                                                                                                                                                                                                                                                                                                                                                                                                                                                                                                                                                                                                                                                                                                                                                                                                                                                                                                                                                                                                            | X                                     |              |       |       |                                 | 11                   |
| Germany   G7   100   95     100   95     100   100   100   100   100   100   100   100   100   100   100   100   100   100   100   100   100   100   100   100   100   100   100   100   100   100   100   100   100   100   100   100   100   100   100   100   100   100   100   100   100   100   100   100   100   100   100   100   100   100   100   100   100   100   100   100   100   100   100   100   100   100   100   100   100   100   100   100   100   100   100   100   100   100   100   100   100   100   100   100   100   100   100   100   100   100   100   100   100   100   100   100   100   100   100   100   100   100   100   100   100   100   100   100   100   100   100   100   100   100   100   100   100   100   100   100   100   100   100   100   100   100   100   100   100   100   100   100   100   100   100   100   100   100   100   100   100   100   100   100   100   100   100   100   100   100   100   100   100   100   100   100   100   100   100   100   100   100   100   100   100   100   100   100   100   100   100   100   100   100   100   100   100   100   100   100   100   100   100   100   100   100   100   100   100   100   100   100   100   100   100   100   100   100   100   100   100   100   100   100   100   100   100   100   100   100   100   100   100   100   100   100   100   100   100   100   100   100   100   100   100   100   100   100   100   100   100   100   100   100   100   100   100   100   100   100   100   100   100   100   100   100   100   100   100   100   100   100   100   100   100   100   100   100   100   100   100   100   100   100   100   100   100   100   100   100   100   100   100   100   100   100   100   100   100   100   100   100   100   100   100   100   100   100   100   100   100   100   100   100   100   100   100   100   100   100   100   100   100   100   100   100   100   100   100   100   100   100   100   100   100   100   100   100   100   100   100   100   100   100   100   100   100   100   100   100   100   100   100   100   100   100   100   100   |                                       |              |       |       |                                 | 71                   |
| Denmark   20   16   4     Spain   11   9   16     Finland   1   4   7     France   22   36   17     United Kingdom   41   39   45     Spain   11   Spain   S |                                       |              |       |       |                                 | 29                   |
| Spain                                                                                                                                                                                                                                                                                                                                                                                                                                                                                                                                                                                                                                                                                                                                                                                                                                                                                                                                                                                                                                                                                                                                                                                                                                                                                                                                                                                                                                                                                                                                                                                                                                                                                                                                                                                                                                                                                                                                                                                                                                                                                                                        |                                       |              |       |       |                                 | 262                  |
| Finland                                                                                                                                                                                                                                                                                                                                                                                                                                                                                                                                                                                                                                                                                                                                                                                                                                                                                                                                                                                                                                                                                                                                                                                                                                                                                                                                                                                                                                                                                                                                                                                                                                                                                                                                                                                                                                                                                                                                                                                                                                                                                                                      |                                       |              |       |       |                                 | 40                   |
| France         22         36         17           United Kingdom         41         39         45           Greece         1         3         1           Italy         10         25         18           Norway         -         3         1           Potand         3         25         5           Portugal         3         3         2           Russian Federation         10         40         4           Sweden         3         9         6           Europe-Other         37         21         46           Middle East         6         15         8           Africa         7         3         8           Oceania         137         126         172           Australia         85         69         95           Fiji         8         4         22           Micronesia, Federated States of         19         24         34           Marshall Islands         4         4         5           New Zealand         11         16         8           Solomon Islands         -         1         0           Tuvalu <td>)</td> <td></td> <td></td> <td></td> <td></td> <td>36</td>                                                                                                                                                                                                                                                                                                                                                                                                                                                                                                                                                                                                                                                                                                                                                                                                                                                                                                                                                                                                         | )                                     |              |       |       |                                 | 36                   |
| United Kingdom                                                                                                                                                                                                                                                                                                                                                                                                                                                                                                                                                                                                                                                                                                                                                                                                                                                                                                                                                                                                                                                                                                                                                                                                                                                                                                                                                                                                                                                                                                                                                                                                                                                                                                                                                                                                                                                                                                                                                                                                                                                                                                               |                                       |              |       |       |                                 | 12                   |
| Greece       1       3       Italy       10       25       18         Norway       -       3       1       1       1       1       1       1       1       1       1       1       1       1       1       1       1       1       1       1       1       1       1       1       1       1       1       1       1       1       1       1       1       1       1       1       1       1       1       1       1       1       1       1       1       1       1       1       1       1       1       1       1       1       1       1       1       1       1       1       1       1       1       1       1       1       1       1       1       1       1       1       1       1       1       1       1       1       1       1       1       1       1       1       1       1       1       1       1       1       1       1       1       1       1       1       1       1       1       1       1       1       1       1       1       1       1       1       1                                                                                                                                                                                                                                                                                                                                                                                                                                                                                                                                                                                                                                                                                                                                                                                                                                                                                                                                                                                                                                                                                                                                         |                                       |              |       |       |                                 | 75                   |
| Italy                                                                                                                                                                                                                                                                                                                                                                                                                                                                                                                                                                                                                                                                                                                                                                                                                                                                                                                                                                                                                                                                                                                                                                                                                                                                                                                                                                                                                                                                                                                                                                                                                                                                                                                                                                                                                                                                                                                                                                                                                                                                                                                        | United Kingdom                        | 41           | 39    |       |                                 | 125                  |
| Norway                                                                                                                                                                                                                                                                                                                                                                                                                                                                                                                                                                                                                                                                                                                                                                                                                                                                                                                                                                                                                                                                                                                                                                                                                                                                                                                                                                                                                                                                                                                                                                                                                                                                                                                                                                                                                                                                                                                                                                                                                                                                                                                       | Greece                                | 1            | -     | 3     |                                 | 4                    |
| Poland         3         25         5           Portugal         3         3         2           Russian Federation         10         40         4           Sweden         3         9         6           Europe-Other         37         21         46           Middle East         6         15         8           Africa         7         3         8           Oceania         137         126         172           Australia         85         69         95           Fiji         8         4         22           Micronesia, Federated States of         19         24         34           Marshall Islands         4         4         5           New Zealand         11         16         8           Solomon Islands         -         1         0           Tuvalu         -         3         0           Oceania-Other         10         5         8           Total         4,415         5,753         4,592         14,7                                                                                                                                                                                                                                                                                                                                                                                                                                                                                                                                                                                                                                                                                                                                                                                                                                                                                                                                                                                                                                                                                                                                                                       | Italy                                 | 10           | 25    | 18    |                                 | 53                   |
| Portugal   3   3   2                                                                                                                                                                                                                                                                                                                                                                                                                                                                                                                                                                                                                                                                                                                                                                                                                                                                                                                                                                                                                                                                                                                                                                                                                                                                                                                                                                                                                                                                                                                                                                                                                                                                                                                                                                                                                                                                                                                                                                                                                                                                                                         | Norway                                | -            | 3     | 1     |                                 | 4                    |
| Russian Federation       10       40       4         Sweden       3       9       6         Europe-Other       37       21       46         Middle East       6       15       8         Africa       7       3       8         Oceania       137       126       172         Australia       85       69       95         Fiji       8       4       22         Micronesia, Federated States of       19       24       34         Marshall Islands       4       4       5         New Zealand       11       16       8         Solomon Islands       -       1       0         Tuvalu       -       3       0         Oceania-Other       10       5       8         Total       4,415       5,753       4,592       14,                                                                                                                                                                                                                                                                                                                                                                                                                                                                                                                                                                                                                                                                                                                                                                                                                                                                                                                                                                                                                                                                                                                                                                                                                                                                                                                                                                                                 | Poland                                | 3            | 25    | 5     |                                 | 33                   |
| Sweden       3       9       6         Europe-Other       37       21       46         Middle East       6       15       8         Africa       7       3       8         Oceania       137       126       172         Australia       85       69       95         Fiji       8       4       22         Micronesia, Federated States of       19       24       34         Marshall Islands       4       4       5         New Zealand       11       16       8         Solomon Islands       -       1       0         Tuvalu       -       3       0         Oceania-Other       10       5       8         Total       4,415       5,753       4,592       14,7                                                                                                                                                                                                                                                                                                                                                                                                                                                                                                                                                                                                                                                                                                                                                                                                                                                                                                                                                                                                                                                                                                                                                                                                                                                                                                                                                                                                                                                     | Portugal                              | 3            | 3     | 2     |                                 | 8                    |
| Europe-Other         37         21         46           Middle East         6         15         8           Africa         7         3         8           Oceania         137         126         172           Australia         85         69         95           Fiji         8         4         22           Micronesia, Federated States of         19         24         34           Marshall Islands         4         4         5           New Zealand         11         16         8           Solomon Islands         -         1         0           Tuvalu         -         3         0           Oceania-Other         10         5         8           Total         4,415         5,753         4,592         14,7                                                                                                                                                                                                                                                                                                                                                                                                                                                                                                                                                                                                                                                                                                                                                                                                                                                                                                                                                                                                                                                                                                                                                                                                                                                                                                                                                                                    | Russian Federation                    | 10           | 40    | 4     |                                 | 54                   |
| Europe-Other         37         21         46           Middle East         6         15         8           Africa         7         3         8           Oceania         137         126         172           Australia         85         69         95           Fiji         8         4         22           Micronesia, Federated States of         19         24         34           Marshall Islands         4         4         5           New Zealand         11         16         8           Solomon Islands         -         1         0           Tuvalu         -         3         0           Oceania-Other         10         5         8           Total         4,415         5,753         4,592         14,7                                                                                                                                                                                                                                                                                                                                                                                                                                                                                                                                                                                                                                                                                                                                                                                                                                                                                                                                                                                                                                                                                                                                                                                                                                                                                                                                                                                    | Sweden                                | 3            | 9     | 6     |                                 | 18                   |
| Middle East         6         15         8           Africa         7         3         8           Oceania         137         126         172           Australia         85         69         95           Fiji         8         4         22           Micronesia, Federated States of         19         24         34           Marshall Islands         4         4         5           New Zealand         11         16         8           Solomon Islands         -         1         0           Tuvalu         -         3         0           Oceania-Other         10         5         8           Total         4,415         5,753         4,592         14,7                                                                                                                                                                                                                                                                                                                                                                                                                                                                                                                                                                                                                                                                                                                                                                                                                                                                                                                                                                                                                                                                                                                                                                                                                                                                                                                                                                                                                                            | Europe-Other                          |              | 21    | 46    |                                 | 104                  |
| Africa         7         3         8           Oceania         137         126         172           Australia         85         69         95           Fiji         8         4         22           Micronesia, Federated States of         19         24         34           Marshall Islands         4         4         5           New Zealand         11         16         8           Solomon Islands         -         1         0           Tuvalu         -         3         0           Oceania-Other         10         5         8           Total         4,415         5,753         4,592         14,7                                                                                                                                                                                                                                                                                                                                                                                                                                                                                                                                                                                                                                                                                                                                                                                                                                                                                                                                                                                                                                                                                                                                                                                                                                                                                                                                                                                                                                                                                                 | · · · · · · · · · · · · · · · · · · · | 6            | 15    | 8     |                                 | 29                   |
| Oceania         137         126         172           Australia         85         69         95           Fiji         8         4         22           Micronesia, Federated States of         19         24         34           Marshall Islands         4         4         5           New Zealand         11         16         8           Solomon Islands         -         1         0           Tuvalu         -         3         0           Oceania-Other         10         5         8           Total         4,415         5,753         4,592         14,7                                                                                                                                                                                                                                                                                                                                                                                                                                                                                                                                                                                                                                                                                                                                                                                                                                                                                                                                                                                                                                                                                                                                                                                                                                                                                                                                                                                                                                                                                                                                                |                                       |              |       |       |                                 | 18                   |
| Australia         85         69         95           Fiji         8         4         22           Micronesia, Federated States of         19         24         34           Marshall Islands         4         4         5           New Zealand         11         16         8           Solomon Islands         -         1         0           Tuvalu         -         3         0           Oceania-Other         10         5         8           Total         4,415         5,753         4,592         14,7           Unidentified         -         -         -         -         -         -         -         -         -         -         -         -         -         -         -         -         -         -         -         -         -         -         -         -         -         -         -         -         -         -         -         -         -         -         -         -         -         -         -         -         -         -         -         -         -         -         -         -         -         -         -         -         - <td></td> <td></td> <td></td> <td></td> <td></td> <td>435</td>                                                                                                                                                                                                                                                                                                                                                                                                                                                                                                                                                                                                                                                                                                                                                                                                                                                                                                                                                              |                                       |              |       |       |                                 | 435                  |
| Fiji       8       4       22         Micronesia, Federated States of       19       24       34         Marshall Islands       4       4       5         New Zealand       11       16       8         Solomon Islands       -       1       0         Tuvalu       -       3       0         Oceania-Other       10       5       8         Total       4,415       5,753       4,592       14,7         Unidentified       -       -       -       -       -       -       -       -       -       -       -       -       -       -       -       -       -       -       -       -       -       -       -       -       -       -       -       -       -       -       -       -       -       -       -       -       -       -       -       -       -       -       -       -       -       -       -       -       -       -       -       -       -       -       -       -       -       -       -       -       -       -       -       -       -       -       -       -       - </td <td></td> <td></td> <td></td> <td></td> <td></td> <td>249</td>                                                                                                                                                                                                                                                                                                                                                                                                                                                                                                                                                                                                                                                                                                                                                                                                                                                                                                                                                                                                                                                          |                                       |              |       |       |                                 | 249                  |
| Micronesia, Federated States of         19         24         34           Marshall Islands         4         4         5           New Zealand         11         16         8           Solomon Islands         -         1         0           Tuvalu         -         3         0           Oceania-Other         10         5         8           Total         4,415         5,753         4,592         14,7           Unidentified         -         -         -         -         -         -         -         -         -         -         -         -         -         -         -         -         -         -         -         -         -         -         -         -         -         -         -         -         -         -         -         -         -         -         -         -         -         -         -         -         -         -         -         -         -         -         -         -         -         -         -         -         -         -         -         -         -         -         -         -         -         -         -         -                                                                                                                                                                                                                                                                                                                                                                                                                                                                                                                                                                                                                                                                                                                                                                                                                                                                                                                                                                                                                  |                                       |              |       |       |                                 | 34                   |
| Marshall Islands       4       4       5         New Zealand       11       16       8         Solomon Islands       -       1       0         Tuvalu       -       3       0         Oceania-Other       10       5       8         Total       4,415       5,753       4,592       14,7         Unidentified       -       -       -       -       -       -       -       -       -       -       -       -       -       -       -       -       -       -       -       -       -       -       -       -       -       -       -       -       -       -       -       -       -       -       -       -       -       -       -       -       -       -       -       -       -       -       -       -       -       -       -       -       -       -       -       -       -       -       -       -       -       -       -       -       -       -       -       -       -       -       -       -       -       -       -       -       -       -       -       -       -                                                                                                                                                                                                                                                                                                                                                                                                                                                                                                                                                                                                                                                                                                                                                                                                                                                                                                                                                                                                                                                                                                                                       |                                       |              |       |       |                                 | 77                   |
| New Zealand         11         16         8           Solomon Islands         -         1         0           Tuvalu         -         3         0           Oceania-Other         10         5         8           Total         4,415         5,753         4,592         14,7           Unidentified         -         -         -         -         -                                                                                                                                                                                                                                                                                                                                                                                                                                                                                                                                                                                                                                                                                                                                                                                                                                                                                                                                                                                                                                                                                                                                                                                                                                                                                                                                                                                                                                                                                                                                                                                                                                                                                                                                                                    |                                       |              |       |       |                                 |                      |
| Solomon Islands         -         1         0           Tuvalu         -         3         0           Oceania-Other         10         5         8           Total         4,415         5,753         4,592         14,7           Unidentified         -         -         -         -                                                                                                                                                                                                                                                                                                                                                                                                                                                                                                                                                                                                                                                                                                                                                                                                                                                                                                                                                                                                                                                                                                                                                                                                                                                                                                                                                                                                                                                                                                                                                                                                                                                                                                                                                                                                                                    |                                       |              |       |       |                                 | 13                   |
| Tuvalu         -         3         0           Oceania-Other         10         5         8           Total         4,415         5,753         4,592         14,           Unidentified         -         -         -                                                                                                                                                                                                                                                                                                                                                                                                                                                                                                                                                                                                                                                                                                                                                                                                                                                                                                                                                                                                                                                                                                                                                                                                                                                                                                                                                                                                                                                                                                                                                                                                                                                                                                                                                                                                                                                                                                       |                                       |              |       |       |                                 | 35                   |
| Oceania-Other         10         5         8           Total         4,415         5,753         4,592         14,           Unidentified         -         -         -         -                                                                                                                                                                                                                                                                                                                                                                                                                                                                                                                                                                                                                                                                                                                                                                                                                                                                                                                                                                                                                                                                                                                                                                                                                                                                                                                                                                                                                                                                                                                                                                                                                                                                                                                                                                                                                                                                                                                                            |                                       |              |       |       |                                 | 1                    |
| Total         4,415         5,753         4,592         14,7           Unidentified         -         -         -                                                                                                                                                                                                                                                                                                                                                                                                                                                                                                                                                                                                                                                                                                                                                                                                                                                                                                                                                                                                                                                                                                                                                                                                                                                                                                                                                                                                                                                                                                                                                                                                                                                                                                                                                                                                                                                                                                                                                                                                            |                                       |              |       |       |                                 | 3                    |
| Unidentified                                                                                                                                                                                                                                                                                                                                                                                                                                                                                                                                                                                                                                                                                                                                                                                                                                                                                                                                                                                                                                                                                                                                                                                                                                                                                                                                                                                                                                                                                                                                                                                                                                                                                                                                                                                                                                                                                                                                                                                                                                                                                                                 | Oceania-Other                         |              |       |       |                                 | 23                   |
|                                                                                                                                                                                                                                                                                                                                                                                                                                                                                                                                                                                                                                                                                                                                                                                                                                                                                                                                                                                                                                                                                                                                                                                                                                                                                                                                                                                                                                                                                                                                                                                                                                                                                                                                                                                                                                                                                                                                                                                                                                                                                                                              |                                       | 4,415        | 5,753 | 4,592 |                                 | 14,760               |
| Total 4,415 5,753 4,592 14,                                                                                                                                                                                                                                                                                                                                                                                                                                                                                                                                                                                                                                                                                                                                                                                                                                                                                                                                                                                                                                                                                                                                                                                                                                                                                                                                                                                                                                                                                                                                                                                                                                                                                                                                                                                                                                                                                                                                                                                                                                                                                                  |                                       | -            |       |       |                                 | 14,760               |

## ALL YEARS BY KEY MARKETS: 1980 ~ 2024 (MARCH)

The table displays arrival data spanning from 1980 to March 2024, organized on a yearly basis and segmented by key markets, including Japan, South Korea, Taiwan, China, USA/Canada, Europe, and the "Others" category. The "Others" category encompasses all remaining arrivals that do not constitute a significant portion, and a detailed breakdown can be found on the preceding page.