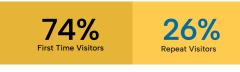

## MONTHLY ARRIVALS BY COUNTRY GROUP

| Japan                                                                                                                                                                                                                                                                                                                                                                                                                                                                                                                                                                                                                                                                                                                                                                                                                                                                                                                                                                                                                                                                                                                                                                                                                                                                                                                                                                                                                                                                                                                                                                                                                                                                                                                                                                                                                                                                                                                                                                                                                                                                                                                        | Asia                                  | JAN<br>3,033 | 4,309 | 3,118 | APR MAY JUN JUL AUG SEP OCT NOV | DEC Totals<br>10,460 |
|------------------------------------------------------------------------------------------------------------------------------------------------------------------------------------------------------------------------------------------------------------------------------------------------------------------------------------------------------------------------------------------------------------------------------------------------------------------------------------------------------------------------------------------------------------------------------------------------------------------------------------------------------------------------------------------------------------------------------------------------------------------------------------------------------------------------------------------------------------------------------------------------------------------------------------------------------------------------------------------------------------------------------------------------------------------------------------------------------------------------------------------------------------------------------------------------------------------------------------------------------------------------------------------------------------------------------------------------------------------------------------------------------------------------------------------------------------------------------------------------------------------------------------------------------------------------------------------------------------------------------------------------------------------------------------------------------------------------------------------------------------------------------------------------------------------------------------------------------------------------------------------------------------------------------------------------------------------------------------------------------------------------------------------------------------------------------------------------------------------------------|---------------------------------------|--------------|-------|-------|---------------------------------|----------------------|
| Xorea, Republic of China                                                                                                                                                                                                                                                                                                                                                                                                                                                                                                                                                                                                                                                                                                                                                                                                                                                                                                                                                                                                                                                                                                                                                                                                                                                                                                                                                                                                                                                                                                                                                                                                                                                                                                                                                                                                                                                                                                                                                                                                                                                                                                     |                                       |              |       | _     |                                 | 1,985                |
| Talwan, Republic of China                                                                                                                                                                                                                                                                                                                                                                                                                                                                                                                                                                                                                                                                                                                                                                                                                                                                                                                                                                                                                                                                                                                                                                                                                                                                                                                                                                                                                                                                                                                                                                                                                                                                                                                                                                                                                                                                                                                                                                                                                                                                                                    |                                       |              |       |       |                                 | 203                  |
| China                                                                                                                                                                                                                                                                                                                                                                                                                                                                                                                                                                                                                                                                                                                                                                                                                                                                                                                                                                                                                                                                                                                                                                                                                                                                                                                                                                                                                                                                                                                                                                                                                                                                                                                                                                                                                                                                                                                                                                                                                                                                                                                        | ,                                     |              |       |       |                                 | 2,410                |
| Hong Kong, Special Administrative Region of China                                                                                                                                                                                                                                                                                                                                                                                                                                                                                                                                                                                                                                                                                                                                                                                                                                                                                                                                                                                                                                                                                                                                                                                                                                                                                                                                                                                                                                                                                                                                                                                                                                                                                                                                                                                                                                                                                                                                                                                                                                                                            |                                       |              |       |       |                                 | 5,409                |
| Macao, Special Administrative Region of China   0   8   8   8   8   8   8   8   8   8                                                                                                                                                                                                                                                                                                                                                                                                                                                                                                                                                                                                                                                                                                                                                                                                                                                                                                                                                                                                                                                                                                                                                                                                                                                                                                                                                                                                                                                                                                                                                                                                                                                                                                                                                                                                                                                                                                                                                                                                                                        |                                       |              |       |       |                                 | - 0,400              |
| Bangladesh                                                                                                                                                                                                                                                                                                                                                                                                                                                                                                                                                                                                                                                                                                                                                                                                                                                                                                                                                                                                                                                                                                                                                                                                                                                                                                                                                                                                                                                                                                                                                                                                                                                                                                                                                                                                                                                                                                                                                                                                                                                                                                                   |                                       |              |       |       |                                 | -                    |
| Indonesia   2                                                                                                                                                                                                                                                                                                                                                                                                                                                                                                                                                                                                                                                                                                                                                                                                                                                                                                                                                                                                                                                                                                                                                                                                                                                                                                                                                                                                                                                                                                                                                                                                                                                                                                                                                                                                                                                                                                                                                                                                                                                                                                                |                                       |              |       |       |                                 | 5                    |
| Incida                                                                                                                                                                                                                                                                                                                                                                                                                                                                                                                                                                                                                                                                                                                                                                                                                                                                                                                                                                                                                                                                                                                                                                                                                                                                                                                                                                                                                                                                                                                                                                                                                                                                                                                                                                                                                                                                                                                                                                                                                                                                                                                       |                                       |              |       |       |                                 | 39                   |
| Malaysia                                                                                                                                                                                                                                                                                                                                                                                                                                                                                                                                                                                                                                                                                                                                                                                                                                                                                                                                                                                                                                                                                                                                                                                                                                                                                                                                                                                                                                                                                                                                                                                                                                                                                                                                                                                                                                                                                                                                                                                                                                                                                                                     |                                       |              |       |       |                                 | 26                   |
| Philippines                                                                                                                                                                                                                                                                                                                                                                                                                                                                                                                                                                                                                                                                                                                                                                                                                                                                                                                                                                                                                                                                                                                                                                                                                                                                                                                                                                                                                                                                                                                                                                                                                                                                                                                                                                                                                                                                                                                                                                                                                                                                                                                  |                                       |              |       |       |                                 | 50                   |
| Singapore                                                                                                                                                                                                                                                                                                                                                                                                                                                                                                                                                                                                                                                                                                                                                                                                                                                                                                                                                                                                                                                                                                                                                                                                                                                                                                                                                                                                                                                                                                                                                                                                                                                                                                                                                                                                                                                                                                                                                                                                                                                                                                                    |                                       |              |       |       |                                 |                      |
| Thailand                                                                                                                                                                                                                                                                                                                                                                                                                                                                                                                                                                                                                                                                                                                                                                                                                                                                                                                                                                                                                                                                                                                                                                                                                                                                                                                                                                                                                                                                                                                                                                                                                                                                                                                                                                                                                                                                                                                                                                                                                                                                                                                     |                                       |              |       |       |                                 | 197                  |
| Asia-Other                                                                                                                                                                                                                                                                                                                                                                                                                                                                                                                                                                                                                                                                                                                                                                                                                                                                                                                                                                                                                                                                                                                                                                                                                                                                                                                                                                                                                                                                                                                                                                                                                                                                                                                                                                                                                                                                                                                                                                                                                                                                                                                   |                                       |              |       |       |                                 | 41                   |
| North America   942   894   940   940   940   940   940   940   940   940   940   940   940   940   940   940   940   940   940   940   940   940   940   940   940   940   940   940   940   940   940   940   940   940   940   940   940   940   940   940   940   940   940   940   940   940   940   940   940   940   940   940   940   940   940   940   940   940   940   940   940   940   940   940   940   940   940   940   940   940   940   940   940   940   940   940   940   940   940   940   940   940   940   940   940   940   940   940   940   940   940   940   940   940   940   940   940   940   940   940   940   940   940   940   940   940   940   940   940   940   940   940   940   940   940   940   940   940   940   940   940   940   940   940   940   940   940   940   940   940   940   940   940   940   940   940   940   940   940   940   940   940   940   940   940   940   940   940   940   940   940   940   940   940   940   940   940   940   940   940   940   940   940   940   940   940   940   940   940   940   940   940   940   940   940   940   940   940   940   940   940   940   940   940   940   940   940   940   940   940   940   940   940   940   940   940   940   940   940   940   940   940   940   940   940   940   940   940   940   940   940   940   940   940   940   940   940   940   940   940   940   940   940   940   940   940   940   940   940   940   940   940   940   940   940   940   940   940   940   940   940   940   940   940   940   940   940   940   940   940   940   940   940   940   940   940   940   940   940   940   940   940   940   940   940   940   940   940   940   940   940   940   940   940   940   940   940   940   940   940   940   940   940   940   940   940   940   940   940   940   940   940   940   940   940   940   940   940   940   940   940   940   940   940   940   940   940   940   940   940   940   940   940   940   940   940   940   940   940   940   940   940   940   940   940   940   940   940   940   940   940   940   940   940   940   940   940   940    |                                       |              |       |       |                                 | 55                   |
| Canada                                                                                                                                                                                                                                                                                                                                                                                                                                                                                                                                                                                                                                                                                                                                                                                                                                                                                                                                                                                                                                                                                                                                                                                                                                                                                                                                                                                                                                                                                                                                                                                                                                                                                                                                                                                                                                                                                                                                                                                                                                                                                                                       |                                       |              |       |       |                                 | 40                   |
| United States of America   907   860   886   2,4   North America-Other   0   Caribbean   -   1   Central America   2   3   2   South America   6   21   14   Argentina   -   0   Brazil   4   16   14   Chile   -   0   Ecuador   0   0   Ecuador   2   382   329   South America-Other   2   5   0   Europe   282   382   329   Austria   6   19   29   Belgium   5   4   2   Switzerland   26   25   20   Czech Republic   16   4   9   Demark   20   16   4   Spain   11   9   16   Finland   1   4   7   France   22   36   17   United Kingdom   3   25   5   Dornway   - 3   1   Poland   3   25   5   Portugal   3   3   2   Russian Federation   10   40   4   Sweden   3   9   6   Europe-Other   37   21   46   Middle East   6   15   8   Micronesia, Federated States of   19   24   34   Marshall Islands   4   4   5   Noway   - 1   10   Finland   1   1   6   6   Solomon Islands   - 1   0   Tuvalu   - 3   0   Oceania-Other   10   5   8   Unidentified                                                                                                                                                                                                                                                                                                                                                                       |                                       |              |       |       |                                 | 2,776                |
| North America Other                                                                                                                                                                                                                                                                                                                                                                                                                                                                                                                                                                                                                                                                                                                                                                                                                                                                                                                                                                                                                                                                                                                                                                                                                                                                                                                                                                                                                                                                                                                                                                                                                                                                                                                                                                                                                                                                                                                                                                                                                                                                                                          |                                       |              |       |       |                                 | 123                  |
| Caribbean         -         1           Central America         2         3         2           South America         6         21         14           Argentina         -         -         0           Brazil         4         16         14           Chile         -         -         0           Ecuador         -         -         0           South America-Other         2         5         0           Europe         282         382         329           Austria         6         19         29           Belgium         5         4         2           Switzerland         26         25         20           Czech Republic         16         4         9           Germany         67         100         95           Germany         67         100         95           Denmark         20         16         4           Spain         11         9         16           Finland         1         4         7           France         22         36         17           United Kingdom         41         39 <td>United States of America</td> <td>907</td> <td>860</td> <td></td> <td></td> <td>2,653</td>                                                                                                                                                                                                                                                                                                                                                                                                                                                                                                                                                                                                                                                                                                                                                                                                                                                                                                                                                                                   | United States of America              | 907          | 860   |       |                                 | 2,653                |
| Central America         2         3         2           South America         6         21         14           Argentina         -         0           Brazil         4         16         14           Chile         -         0           Ecuador         -         0           South America-Other         2         5         0           Europe         282         382         329           Austria         6         19         29           Belgium         5         4         2           Switzerland         26         25         20           Czech Republic         16         4         9           Germany         67         100         95           Germany         67         100         95           Denmark         20         16         4           Spain         11         9         16           Finance         22         36         17           United Kingdom         41         39         45           Greece         1         3         1           Italy         10         25         18 <tr< td=""><td>North America-Other</td><td>-</td><td>-</td><td>0</td><td></td><td></td></tr<>                                                                                                                                                                                                                                                                                                                                                                                                                                                                                                                                                                                                                                                                                                                                                                                                                                                                                                                                                                                              | North America-Other                   | -            | -     | 0     |                                 |                      |
| South America         6         21         14           Argentina         -         -         0           Brazil         4         16         14           Chile         -         -         0           Ecuador         -         -         0           South America-Other         2         5         0           Europe         282         382         329         9           Austria         6         19         29         9           Belgium         5         4         2         2           Switzerland         26         25         20         2           Czech Republic         16         4         9         9           Demmark         20         16         4         9           Demmark         20         16         4         9           Spain         11         9         16         1         7         1           France         22         36         17         1         1         4         7         7         1         1         1         4         7         7         1         1         1         4         7 </td <td>Caribbean</td> <td>-</td> <td>-</td> <td>1</td> <td></td> <td>1</td>                                                                                                                                                                                                                                                                                                                                                                                                                                                                                                                                                                                                                                                                                                                                                                                                                                                                                                                                                                                     | Caribbean                             | -            | -     | 1     |                                 | 1                    |
| Argentina                                                                                                                                                                                                                                                                                                                                                                                                                                                                                                                                                                                                                                                                                                                                                                                                                                                                                                                                                                                                                                                                                                                                                                                                                                                                                                                                                                                                                                                                                                                                                                                                                                                                                                                                                                                                                                                                                                                                                                                                                                                                                                                    | Central America                       | 2            | 3     | 2     |                                 | 7                    |
| Brazil                                                                                                                                                                                                                                                                                                                                                                                                                                                                                                                                                                                                                                                                                                                                                                                                                                                                                                                                                                                                                                                                                                                                                                                                                                                                                                                                                                                                                                                                                                                                                                                                                                                                                                                                                                                                                                                                                                                                                                                                                                                                                                                       | South America                         | 6            | 21    | 14    |                                 | 41                   |
| Brazil                                                                                                                                                                                                                                                                                                                                                                                                                                                                                                                                                                                                                                                                                                                                                                                                                                                                                                                                                                                                                                                                                                                                                                                                                                                                                                                                                                                                                                                                                                                                                                                                                                                                                                                                                                                                                                                                                                                                                                                                                                                                                                                       | Argentina                             |              |       | 0     |                                 | -                    |
| Chile         -         0           Ecuador         -         0           South America-Other         2         5         0           Europe         282         382         329           Austria         6         19         29           Belgium         5         4         2           Switzerland         26         25         20           Czech Republic         16         4         9           Germany         67         100         95           Denmark         20         16         4           Spain         11         9         16           Finland         1         4         7           France         22         36         17           United Kingdom         41         39         45           Greece         1         3         45           Greece         1         3         11           Norway         -         3         1           Pottugal         3         25         5           Portugal         3         3         2           Russian Federation         10         40         4 <td></td> <td>4</td> <td>16</td> <td></td> <td></td> <td>34</td>                                                                                                                                                                                                                                                                                                                                                                                                                                                                                                                                                                                                                                                                                                                                                                                                                                                                                                                                                                                                                          |                                       | 4            | 16    |       |                                 | 34                   |
| Ecuador   2   5   0                                                                                                                                                                                                                                                                                                                                                                                                                                                                                                                                                                                                                                                                                                                                                                                                                                                                                                                                                                                                                                                                                                                                                                                                                                                                                                                                                                                                                                                                                                                                                                                                                                                                                                                                                                                                                                                                                                                                                                                                                                                                                                          |                                       |              |       |       |                                 |                      |
| South America-Other   2                                                                                                                                                                                                                                                                                                                                                                                                                                                                                                                                                                                                                                                                                                                                                                                                                                                                                                                                                                                                                                                                                                                                                                                                                                                                                                                                                                                                                                                                                                                                                                                                                                                                                                                                                                                                                                                                                                                                                                                                                                                                                                      |                                       | -            | -     |       |                                 | -                    |
| Austria                                                                                                                                                                                                                                                                                                                                                                                                                                                                                                                                                                                                                                                                                                                                                                                                                                                                                                                                                                                                                                                                                                                                                                                                                                                                                                                                                                                                                                                                                                                                                                                                                                                                                                                                                                                                                                                                                                                                                                                                                                                                                                                      |                                       |              | 5     |       |                                 | 7                    |
| Austria   6   19   29     Belgium   5   4   2                                                                                                                                                                                                                                                                                                                                                                                                                                                                                                                                                                                                                                                                                                                                                                                                                                                                                                                                                                                                                                                                                                                                                                                                                                                                                                                                                                                                                                                                                                                                                                                                                                                                                                                                                                                                                                                                                                                                                                                                                                                                                |                                       |              |       |       |                                 | 993                  |
| Belgium         5         4         2           Switzerland         26         25         20           Czech Republic         16         4         9           Germany         67         100         95           Denmark         20         16         4           Spain         11         9         16           Finland         1         4         7           France         22         36         17           United Kingdom         41         39         45           Greece         1         3         1           Norway         -         3         1           Poland         3         25         5           Portugal         3         3         2           Russian Federation         10         40         4           Sweden         3         9         6           Europe-Other         37         21         46           Middle East         6         15         8           Africa         7         3         8           Oceania         137         126         172           Australia         85                                                                                                                                                                                                                                                                                                                                                                                                                                                                                                                                                                                                                                                                                                                                                                                                                                                                                                                                                                                                                                                                                           |                                       |              |       |       |                                 | 54                   |
| Switzerland         26         25         20           Czech Republic         16         4         9           Germany         67         100         95           Denmark         20         16         4           Spain         11         9         16           Finland         1         4         7           France         22         36         17           United Kingdom         41         39         45           Greece         1         3         11           Norway         10         25         18           Norway         3         1           Potland         3         25         5           Portugal         3         3         2           Russian Federation         10         40         4           Sweden         3         9         6           Europe-Other         37         21         46           Middle East         6         15         8           Africa         7         3         8           Oceania         137         126         172           Australia         85         69                                                                                                                                                                                                                                                                                                                                                                                                                                                                                                                                                                                                                                                                                                                                                                                                                                                                                                                                                                                                                                                                                      |                                       |              |       |       |                                 |                      |
| Czech Republic         16         4         9           Germany         67         100         95           Denmark         20         16         4           Spain         11         9         16           Finland         1         4         7           France         22         36         17           United Kingdom         41         39         45           Greece         1         3         1           Norway         -         3         1           Potand         3         25         5           Portugal         3         3         2           Russian Federation         10         40         4           Sweden         3         9         6           Europe-Other         37         21         46           Middle East         6         15         8           Africa         7         3         8           Oceania         137         126         172           Australia         85         69         95           Fiji         8         4         2           Micronesia, Federated States of <t< td=""><td>X</td><td></td><td></td><td></td><td></td><td>11</td></t<>                                                                                                                                                                                                                                                                                                                                                                                                                                                                                                                                                                                                                                                                                                                                                                                                                                                                                                                                                                                                            | X                                     |              |       |       |                                 | 11                   |
| Germany   G7   100   95     100   95     100   100   100   100   100   100   100   100   100   100   100   100   100   100   100   100   100   100   100   100   100   100   100   100   100   100   100   100   100   100   100   100   100   100   100   100   100   100   100   100   100   100   100   100   100   100   100   100   100   100   100   100   100   100   100   100   100   100   100   100   100   100   100   100   100   100   100   100   100   100   100   100   100   100   100   100   100   100   100   100   100   100   100   100   100   100   100   100   100   100   100   100   100   100   100   100   100   100   100   100   100   100   100   100   100   100   100   100   100   100   100   100   100   100   100   100   100   100   100   100   100   100   100   100   100   100   100   100   100   100   100   100   100   100   100   100   100   100   100   100   100   100   100   100   100   100   100   100   100   100   100   100   100   100   100   100   100   100   100   100   100   100   100   100   100   100   100   100   100   100   100   100   100   100   100   100   100   100   100   100   100   100   100   100   100   100   100   100   100   100   100   100   100   100   100   100   100   100   100   100   100   100   100   100   100   100   100   100   100   100   100   100   100   100   100   100   100   100   100   100   100   100   100   100   100   100   100   100   100   100   100   100   100   100   100   100   100   100   100   100   100   100   100   100   100   100   100   100   100   100   100   100   100   100   100   100   100   100   100   100   100   100   100   100   100   100   100   100   100   100   100   100   100   100   100   100   100   100   100   100   100   100   100   100   100   100   100   100   100   100   100   100   100   100   100   100   100   100   100   100   100   100   100   100   100   100   100   100   100   100   100   100   100   100   100   100   100   100   100   100   100   100   100   100   100   100   100   100   100   100   100   100   100   100   |                                       |              |       |       |                                 | 71                   |
| Denmark   20   16   4     Spain   11   9   16     Finland   1   4   7     France   22   36   17     United Kingdom   41   39   45     Spain   11   Spain   S |                                       |              |       |       |                                 | 29                   |
| Spain                                                                                                                                                                                                                                                                                                                                                                                                                                                                                                                                                                                                                                                                                                                                                                                                                                                                                                                                                                                                                                                                                                                                                                                                                                                                                                                                                                                                                                                                                                                                                                                                                                                                                                                                                                                                                                                                                                                                                                                                                                                                                                                        |                                       |              |       |       |                                 | 262                  |
| Finland                                                                                                                                                                                                                                                                                                                                                                                                                                                                                                                                                                                                                                                                                                                                                                                                                                                                                                                                                                                                                                                                                                                                                                                                                                                                                                                                                                                                                                                                                                                                                                                                                                                                                                                                                                                                                                                                                                                                                                                                                                                                                                                      |                                       |              |       |       |                                 | 40                   |
| France         22         36         17           United Kingdom         41         39         45           Greece         1         3         1           Italy         10         25         18           Norway         -         3         1           Potand         3         25         5           Portugal         3         3         2           Russian Federation         10         40         4           Sweden         3         9         6           Europe-Other         37         21         46           Middle East         6         15         8           Africa         7         3         8           Oceania         137         126         172           Australia         85         69         95           Fiji         8         4         22           Micronesia, Federated States of         19         24         34           Marshall Islands         4         4         5           New Zealand         11         16         8           Solomon Islands         -         1         0           Tuvalu <td>)</td> <td></td> <td></td> <td></td> <td></td> <td>36</td>                                                                                                                                                                                                                                                                                                                                                                                                                                                                                                                                                                                                                                                                                                                                                                                                                                                                                                                                                                                                         | )                                     |              |       |       |                                 | 36                   |
| United Kingdom                                                                                                                                                                                                                                                                                                                                                                                                                                                                                                                                                                                                                                                                                                                                                                                                                                                                                                                                                                                                                                                                                                                                                                                                                                                                                                                                                                                                                                                                                                                                                                                                                                                                                                                                                                                                                                                                                                                                                                                                                                                                                                               |                                       |              |       |       |                                 | 12                   |
| Greece       1       3       Italy       10       25       18         Norway       -       3       1       1       1       1       1       1       1       1       1       1       1       1       1       1       1       1       1       1       1       1       1       1       1       1       1       1       1       1       1       1       1       1       1       1       1       1       1       1       1       1       1       1       1       1       1       1       1       1       1       1       1       1       1       1       1       1       1       1       1       1       1       1       1       1       1       1       1       1       1       1       1       1       1       1       1       1       1       1       1       1       1       1       1       1       1       1       1       1       1       1       1       1       1       1       1       1       1       1       1       1       1       1       1       1       1       1       1                                                                                                                                                                                                                                                                                                                                                                                                                                                                                                                                                                                                                                                                                                                                                                                                                                                                                                                                                                                                                                                                                                                                         |                                       |              |       |       |                                 | 75                   |
| Italy                                                                                                                                                                                                                                                                                                                                                                                                                                                                                                                                                                                                                                                                                                                                                                                                                                                                                                                                                                                                                                                                                                                                                                                                                                                                                                                                                                                                                                                                                                                                                                                                                                                                                                                                                                                                                                                                                                                                                                                                                                                                                                                        | United Kingdom                        | 41           | 39    |       |                                 | 125                  |
| Norway                                                                                                                                                                                                                                                                                                                                                                                                                                                                                                                                                                                                                                                                                                                                                                                                                                                                                                                                                                                                                                                                                                                                                                                                                                                                                                                                                                                                                                                                                                                                                                                                                                                                                                                                                                                                                                                                                                                                                                                                                                                                                                                       | Greece                                | 1            | -     | 3     |                                 | 4                    |
| Poland         3         25         5           Portugal         3         3         2           Russian Federation         10         40         4           Sweden         3         9         6           Europe-Other         37         21         46           Middle East         6         15         8           Africa         7         3         8           Oceania         137         126         172           Australia         85         69         95           Fiji         8         4         22           Micronesia, Federated States of         19         24         34           Marshall Islands         4         4         5           New Zealand         11         16         8           Solomon Islands         -         1         0           Tuvalu         -         3         0           Oceania-Other         10         5         8           Total         4,415         5,753         4,592         14,7                                                                                                                                                                                                                                                                                                                                                                                                                                                                                                                                                                                                                                                                                                                                                                                                                                                                                                                                                                                                                                                                                                                                                                       | Italy                                 | 10           | 25    | 18    |                                 | 53                   |
| Portugal   3   3   2                                                                                                                                                                                                                                                                                                                                                                                                                                                                                                                                                                                                                                                                                                                                                                                                                                                                                                                                                                                                                                                                                                                                                                                                                                                                                                                                                                                                                                                                                                                                                                                                                                                                                                                                                                                                                                                                                                                                                                                                                                                                                                         | Norway                                | -            | 3     | 1     |                                 | 4                    |
| Russian Federation       10       40       4         Sweden       3       9       6         Europe-Other       37       21       46         Middle East       6       15       8         Africa       7       3       8         Oceania       137       126       172         Australia       85       69       95         Fiji       8       4       22         Micronesia, Federated States of       19       24       34         Marshall Islands       4       4       5         New Zealand       11       16       8         Solomon Islands       -       1       0         Tuvalu       -       3       0         Oceania-Other       10       5       8         Total       4,415       5,753       4,592       14,                                                                                                                                                                                                                                                                                                                                                                                                                                                                                                                                                                                                                                                                                                                                                                                                                                                                                                                                                                                                                                                                                                                                                                                                                                                                                                                                                                                                 | Poland                                | 3            | 25    | 5     |                                 | 33                   |
| Sweden       3       9       6         Europe-Other       37       21       46         Middle East       6       15       8         Africa       7       3       8         Oceania       137       126       172         Australia       85       69       95         Fiji       8       4       22         Micronesia, Federated States of       19       24       34         Marshall Islands       4       4       5         New Zealand       11       16       8         Solomon Islands       -       1       0         Tuvalu       -       3       0         Oceania-Other       10       5       8         Total       4,415       5,753       4,592       14,7                                                                                                                                                                                                                                                                                                                                                                                                                                                                                                                                                                                                                                                                                                                                                                                                                                                                                                                                                                                                                                                                                                                                                                                                                                                                                                                                                                                                                                                     | Portugal                              | 3            | 3     | 2     |                                 | 8                    |
| Europe-Other         37         21         46           Middle East         6         15         8           Africa         7         3         8           Oceania         137         126         172           Australia         85         69         95           Fiji         8         4         22           Micronesia, Federated States of         19         24         34           Marshall Islands         4         4         5           New Zealand         11         16         8           Solomon Islands         -         1         0           Tuvalu         -         3         0           Oceania-Other         10         5         8           Total         4,415         5,753         4,592         14,7                                                                                                                                                                                                                                                                                                                                                                                                                                                                                                                                                                                                                                                                                                                                                                                                                                                                                                                                                                                                                                                                                                                                                                                                                                                                                                                                                                                    | Russian Federation                    | 10           | 40    | 4     |                                 | 54                   |
| Europe-Other         37         21         46           Middle East         6         15         8           Africa         7         3         8           Oceania         137         126         172           Australia         85         69         95           Fiji         8         4         22           Micronesia, Federated States of         19         24         34           Marshall Islands         4         4         5           New Zealand         11         16         8           Solomon Islands         -         1         0           Tuvalu         -         3         0           Oceania-Other         10         5         8           Total         4,415         5,753         4,592         14,7                                                                                                                                                                                                                                                                                                                                                                                                                                                                                                                                                                                                                                                                                                                                                                                                                                                                                                                                                                                                                                                                                                                                                                                                                                                                                                                                                                                    | Sweden                                | 3            | 9     | 6     |                                 | 18                   |
| Middle East         6         15         8           Africa         7         3         8           Oceania         137         126         172           Australia         85         69         95           Fiji         8         4         22           Micronesia, Federated States of         19         24         34           Marshall Islands         4         4         5           New Zealand         11         16         8           Solomon Islands         -         1         0           Tuvalu         -         3         0           Oceania-Other         10         5         8           Total         4,415         5,753         4,592         14,7                                                                                                                                                                                                                                                                                                                                                                                                                                                                                                                                                                                                                                                                                                                                                                                                                                                                                                                                                                                                                                                                                                                                                                                                                                                                                                                                                                                                                                            | Europe-Other                          |              | 21    | 46    |                                 | 104                  |
| Africa         7         3         8           Oceania         137         126         172           Australia         85         69         95           Fiji         8         4         22           Micronesia, Federated States of         19         24         34           Marshall Islands         4         4         5           New Zealand         11         16         8           Solomon Islands         -         1         0           Tuvalu         -         3         0           Oceania-Other         10         5         8           Total         4,415         5,753         4,592         14,7                                                                                                                                                                                                                                                                                                                                                                                                                                                                                                                                                                                                                                                                                                                                                                                                                                                                                                                                                                                                                                                                                                                                                                                                                                                                                                                                                                                                                                                                                                 | · · · · · · · · · · · · · · · · · · · | 6            | 15    | 8     |                                 | 29                   |
| Oceania         137         126         172           Australia         85         69         95           Fiji         8         4         22           Micronesia, Federated States of         19         24         34           Marshall Islands         4         4         5           New Zealand         11         16         8           Solomon Islands         -         1         0           Tuvalu         -         3         0           Oceania-Other         10         5         8           Total         4,415         5,753         4,592         14,7                                                                                                                                                                                                                                                                                                                                                                                                                                                                                                                                                                                                                                                                                                                                                                                                                                                                                                                                                                                                                                                                                                                                                                                                                                                                                                                                                                                                                                                                                                                                                |                                       |              |       |       |                                 | 18                   |
| Australia         85         69         95           Fiji         8         4         22           Micronesia, Federated States of         19         24         34           Marshall Islands         4         4         5           New Zealand         11         16         8           Solomon Islands         -         1         0           Tuvalu         -         3         0           Oceania-Other         10         5         8           Total         4,415         5,753         4,592         14,7           Unidentified         -         -         -         -         -         -         -         -         -         -         -         -         -         -         -         -         -         -         -         -         -         -         -         -         -         -         -         -         -         -         -         -         -         -         -         -         -         -         -         -         -         -         -         -         -         -         -         -         -         -         -         -         - <td></td> <td></td> <td></td> <td></td> <td></td> <td>435</td>                                                                                                                                                                                                                                                                                                                                                                                                                                                                                                                                                                                                                                                                                                                                                                                                                                                                                                                                                              |                                       |              |       |       |                                 | 435                  |
| Fiji       8       4       22         Micronesia, Federated States of       19       24       34         Marshall Islands       4       4       5         New Zealand       11       16       8         Solomon Islands       -       1       0         Tuvalu       -       3       0         Oceania-Other       10       5       8         Total       4,415       5,753       4,592       14,7         Unidentified       -       -       -       -       -       -       -       -       -       -       -       -       -       -       -       -       -       -       -       -       -       -       -       -       -       -       -       -       -       -       -       -       -       -       -       -       -       -       -       -       -       -       -       -       -       -       -       -       -       -       -       -       -       -       -       -       -       -       -       -       -       -       -       -       -       -       -       -       - </td <td></td> <td></td> <td></td> <td></td> <td></td> <td>249</td>                                                                                                                                                                                                                                                                                                                                                                                                                                                                                                                                                                                                                                                                                                                                                                                                                                                                                                                                                                                                                                                          |                                       |              |       |       |                                 | 249                  |
| Micronesia, Federated States of         19         24         34           Marshall Islands         4         4         5           New Zealand         11         16         8           Solomon Islands         -         1         0           Tuvalu         -         3         0           Oceania-Other         10         5         8           Total         4,415         5,753         4,592         14,7           Unidentified         -         -         -         -         -         -         -         -         -         -         -         -         -         -         -         -         -         -         -         -         -         -         -         -         -         -         -         -         -         -         -         -         -         -         -         -         -         -         -         -         -         -         -         -         -         -         -         -         -         -         -         -         -         -         -         -         -         -         -         -         -         -         -         -                                                                                                                                                                                                                                                                                                                                                                                                                                                                                                                                                                                                                                                                                                                                                                                                                                                                                                                                                                                                                  |                                       |              |       |       |                                 | 34                   |
| Marshall Islands       4       4       5         New Zealand       11       16       8         Solomon Islands       -       1       0         Tuvalu       -       3       0         Oceania-Other       10       5       8         Total       4,415       5,753       4,592       14,7         Unidentified       -       -       -       -       -       -       -       -       -       -       -       -       -       -       -       -       -       -       -       -       -       -       -       -       -       -       -       -       -       -       -       -       -       -       -       -       -       -       -       -       -       -       -       -       -       -       -       -       -       -       -       -       -       -       -       -       -       -       -       -       -       -       -       -       -       -       -       -       -       -       -       -       -       -       -       -       -       -       -       -       -                                                                                                                                                                                                                                                                                                                                                                                                                                                                                                                                                                                                                                                                                                                                                                                                                                                                                                                                                                                                                                                                                                                                       |                                       |              |       |       |                                 | 77                   |
| New Zealand         11         16         8           Solomon Islands         -         1         0           Tuvalu         -         3         0           Oceania-Other         10         5         8           Total         4,415         5,753         4,592         14,7           Unidentified         -         -         -         -         -                                                                                                                                                                                                                                                                                                                                                                                                                                                                                                                                                                                                                                                                                                                                                                                                                                                                                                                                                                                                                                                                                                                                                                                                                                                                                                                                                                                                                                                                                                                                                                                                                                                                                                                                                                    |                                       |              |       |       |                                 |                      |
| Solomon Islands         -         1         0           Tuvalu         -         3         0           Oceania-Other         10         5         8           Total         4,415         5,753         4,592         14,7           Unidentified         -         -         -         -                                                                                                                                                                                                                                                                                                                                                                                                                                                                                                                                                                                                                                                                                                                                                                                                                                                                                                                                                                                                                                                                                                                                                                                                                                                                                                                                                                                                                                                                                                                                                                                                                                                                                                                                                                                                                                    |                                       |              |       |       |                                 | 13                   |
| Tuvalu         -         3         0           Oceania-Other         10         5         8           Total         4,415         5,753         4,592         14,           Unidentified         -         -         -                                                                                                                                                                                                                                                                                                                                                                                                                                                                                                                                                                                                                                                                                                                                                                                                                                                                                                                                                                                                                                                                                                                                                                                                                                                                                                                                                                                                                                                                                                                                                                                                                                                                                                                                                                                                                                                                                                       |                                       |              |       |       |                                 | 35                   |
| Oceania-Other         10         5         8           Total         4,415         5,753         4,592         14,           Unidentified         -         -         -         -                                                                                                                                                                                                                                                                                                                                                                                                                                                                                                                                                                                                                                                                                                                                                                                                                                                                                                                                                                                                                                                                                                                                                                                                                                                                                                                                                                                                                                                                                                                                                                                                                                                                                                                                                                                                                                                                                                                                            |                                       |              |       |       |                                 | 1                    |
| Total         4,415         5,753         4,592         14,7           Unidentified         -         -         -                                                                                                                                                                                                                                                                                                                                                                                                                                                                                                                                                                                                                                                                                                                                                                                                                                                                                                                                                                                                                                                                                                                                                                                                                                                                                                                                                                                                                                                                                                                                                                                                                                                                                                                                                                                                                                                                                                                                                                                                            |                                       |              |       |       |                                 | 3                    |
| Unidentified                                                                                                                                                                                                                                                                                                                                                                                                                                                                                                                                                                                                                                                                                                                                                                                                                                                                                                                                                                                                                                                                                                                                                                                                                                                                                                                                                                                                                                                                                                                                                                                                                                                                                                                                                                                                                                                                                                                                                                                                                                                                                                                 | Oceania-Other                         |              |       |       |                                 | 23                   |
|                                                                                                                                                                                                                                                                                                                                                                                                                                                                                                                                                                                                                                                                                                                                                                                                                                                                                                                                                                                                                                                                                                                                                                                                                                                                                                                                                                                                                                                                                                                                                                                                                                                                                                                                                                                                                                                                                                                                                                                                                                                                                                                              |                                       | 4,415        | 5,753 | 4,592 |                                 | 14,760               |
| Total 4,415 5,753 4,592 14,                                                                                                                                                                                                                                                                                                                                                                                                                                                                                                                                                                                                                                                                                                                                                                                                                                                                                                                                                                                                                                                                                                                                                                                                                                                                                                                                                                                                                                                                                                                                                                                                                                                                                                                                                                                                                                                                                                                                                                                                                                                                                                  |                                       | -            |       |       |                                 | 14,760               |

## ALL YEARS BY KEY MARKETS: 1980 ~ 2024 (MARCH)

The table displays arrival data spanning from 1980 to March 2024, organized on a yearly basis and segmented by key markets, including Japan, South Korea, Taiwan, China, USA/Canada, Europe, and the "Others" category. The "Others" category encompasses all remaining arrivals that do not constitute a significant portion, and a detailed breakdown can be found on the preceding page.