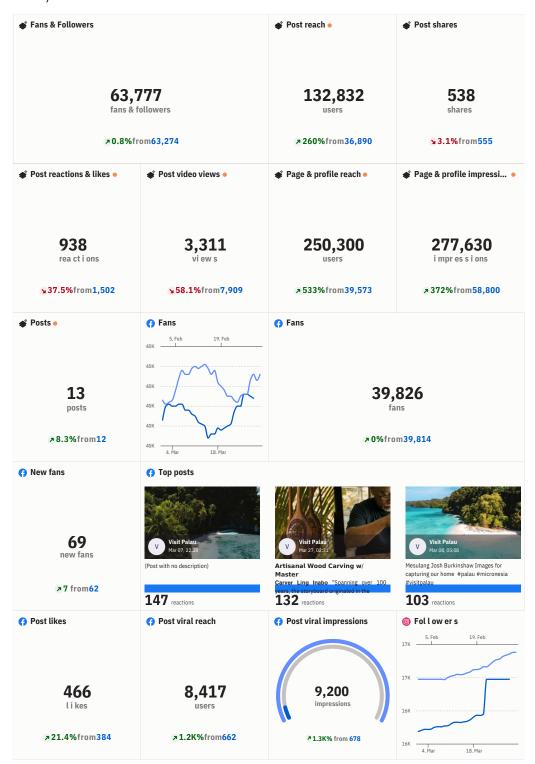

## MARKET SHARE COMPARISON

Current distribution of visitors to Palau and how it has changed compared to the previous month and the same period in the previous year.

| KEY MARKETS | This Month<br>MARCH<br>2024 | Share % | Last Year<br>MARCH<br>2023 | Share % | Past Month<br>FEBRUARY<br>2024 | Share % |
|-------------|-----------------------------|---------|----------------------------|---------|--------------------------------|---------|
| JAPAN       | 834                         | 18%     | 308                        | 11%     | 632                            | 11%     |
| SOUTH KOREA | 45                          | 1%      | 64                         | 2%      | 71                             | 1%      |
| TAIWAN      | 861                         | 19%     | 1050                       | 36%     | 736                            | 13%     |
| CHINA       | 1193                        | 26%     | 93                         | 3.2%    | 2724                           | 47%     |
| USA/CANADA  | 940                         | 20%     | 772                        | 26%     | 894                            | 16%     |
| EUROPE      | 328                         | 7%      | 274                        | 9%      | 381                            | 7%      |
| OTHERS      | 391                         | 9%      | 365                        | 12%     | 315                            | 5%      |
| Total:      | 4592                        | 100%    | 2926                       | 100%    | 5753                           | 100%    |

In March 2024, tourist arrivals experienced a 20% decline compared to February of the same year. The China market saw a decrease of 56%, Europe experienced a 14% drop, and South Korea witnessed a decline of 37% compared to the previous month.