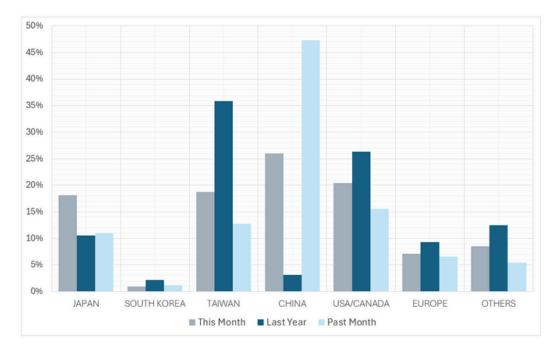

## MARKET SHARE COMPARISON

Current distribution of visitors to Palau and how it has changed compared to the previous month and the same period in the previous year.

| KEY MARKETS | This Month<br>MARCH<br>2024 | Share % | Last Year<br>MARCH<br>2023 | Share % | Past Month<br>FEBRUARY<br>2024 | Share % |
|-------------|-----------------------------|---------|----------------------------|---------|--------------------------------|---------|
| JAPAN       | 834                         | 18%     | 308                        | 11%     | 632                            | 11%     |
| SOUTH KOREA | 45                          | 1%      | 64                         | 2%      | 71                             | 1%      |
| TAIWAN      | 861                         | 19%     | 1050                       | 36%     | 736                            | 13%     |
| CHINA       | 1193                        | 26%     | 93                         | 3.2%    | 2724                           | 47%     |
| USA/CANADA  | 940                         | 20%     | 772                        | 26%     | 894                            | 16%     |
| EUROPE      | 328                         | 7%      | 274                        | 9%      | 381                            | 7%      |
| OTHERS      | 391                         | 9%      | 365                        | 12%     | 315                            | 5%      |
| Total:      | 4592                        | 100%    | 2926                       | 100%    | 5753                           | 100%    |

In March 2024, tourist arrivals experienced a 20% decline compared to February of the same year. The China market saw a decrease of 56%, Europe experienced a 14% drop, and South Korea witnessed a decline of 37% compared to the previous month.