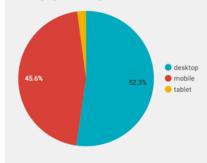

## 2024 MODE OF TRANSPORTATION

## BY MODE OF TRANSPORTATION AND KEY MARKETS % SHARE

The table illustrates the breakdown of total arrivals in **March 2024** amounting to **4,592**, categorized by key markets and mode of transportation. It is indicated in percentage share.

|             |         |          |          |          | 1 delile |          |           |        |          |       |         |          |         |
|-------------|---------|----------|----------|----------|----------|----------|-----------|--------|----------|-------|---------|----------|---------|
|             | Air     | China    | United   | Cambodia | Mission  | Nauru    |           | Cruise |          | Motor | Private | Research | Sailing |
|             | Niugini | Airlines | Airlines | Airways  | Aviation | Airlines | Batik Air | Ship   | Military | Yacht | Plane   | vessel   | Yacht   |
| JAPAN       | 2%      | 4%       | 27%      | 0.0%     | 20%      | 10%      | 97%       | -      | 0%       | 0%    | 0%      | 0%       | 57%     |
| SOUTH KOREA | 0%      | 2%       | 1%       | 0.0%     | 0%       | 0%       | 1%        | -      | 0%       | 0%    | 0%      | 0%       | 0%      |
| TAIWAN      | 0%      | 66%      | 0%       | 0.2%     | 0%       | 0%       | 0%        | -      | 0%       | 0%    | 0%      | 95%      | 0%      |
| CHINA       | 0%      | 3%       | 2%       | 98.3%    | 0%       | 0%       | 0%        | -      | 0%       | 0%    | 0%      | 0%       | 0%      |
| USA/CANADA  | 9%      | 6%       | 51%      | 0.3%     | 30%      | 10%      | 1%        | -      | 100%     | 0%    | 24%     | 0%       | 14%     |
| EUROPE      | 16%     | 14%      | 7%       | 0.3%     | 40%      | 15%      | 1%        | -      | 0%       | 50%   | 6%      | 0%       | 4%      |
| OTHERS      | 73%     | 4%       | 12%      | 0.9%     | 10%      | 65%      | 0%        | -      | 0%       | 50%   | 70%     | 5%       | 25%     |
| Total %%    | 100%    | 100%     | 100%     | 100%     | 100%     | 100%     | 100%      | 0%     | 100%     | 100%  | 100%    | 100%     | 100%    |