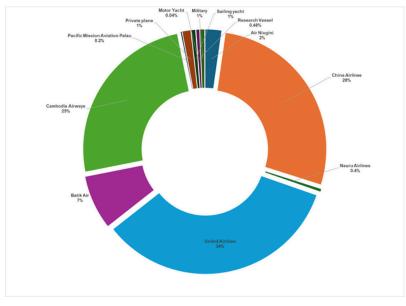

## PERCENTAGE SHARE

The chart shows total arrivals by mode of transportation, indicating the percentage share

In March 2024, operations included six airlines, comprising four scheduled flights and two charter flight, in addition to private planes and sailing yachts bringing visitors.

United Airlines led with 34% of arrivals for the month, followed by China Airlines at 28%, and Cambodia Airways at 25%. Batik Air, Air Niugini, Nauru Airlines, and Pacific Mission Aviation Palau accounted for less than 7% of the arrivals.