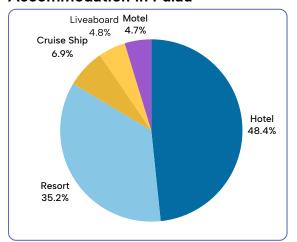

## 2024 MODE OF TRANSPORTATION

## BY MODE OF TRANSPORTATION AND KEY MARKETS % SHARE

The table illustrates the breakdown of total arrivals in **March 2024** amounting to **4,592**, categorized by key markets and mode of transportation. It is indicated in percentage share.