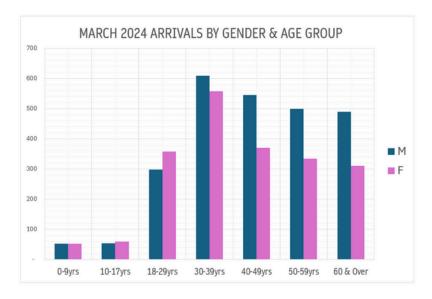

## BY GENDER AND AGE GROUP

| AGE GROUP | MALES | FEMALES |
|-----------|-------|---------|
| 0-9yrs    | 2%    | 3%      |
| 10-17yrs  | 2%    | 3%      |
| 18-29yrs  | 12%   | 18%     |
| 30-39yrs  | 24%   | 27%     |
| 40-49yrs  | 21%   | 18%     |
| 50-59yrs  | 20%   | 16%     |
| 60 & Over | 19%   | 15%     |
|           | 100%  | 100%    |