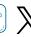

## MARKET SHARE COMPARISON

Current distribution of visitors to Palau and how it has changed compared to the previous month and the same period in the previous year.

| KEY MARKETS | This Month<br>MARCH<br>2024 | Share % | Last Year<br>MARCH<br>2023 | Share % | Past Month<br>FEBRUARY<br>2024 | Share % |
|-------------|-----------------------------|---------|----------------------------|---------|--------------------------------|---------|
| JAPAN       | 834                         | 18%     | 308                        | 11%     | 632                            | 11%     |
| SOUTH KOREA | 45                          | 1%      | 64                         | 2%      | 71                             | 1%      |
| TAIWAN      | 861                         | 19%     | 1050                       | 36%     | 736                            | 13%     |
| CHINA       | 1193                        | 26%     | 93                         | 3.2%    | 2724                           | 47%     |
| USA/CANADA  | 940                         | 20%     | 772                        | 26%     | 894                            | 16%     |
| EUROPE      | 328                         | 7%      | 274                        | 9%      | 381                            | 7%      |
| OTHERS      | 391                         | 9%      | 365                        | 12%     | 315                            | 5%      |
| Total:      | 4592                        | 100%    | 2926                       | 100%    | 5753                           | 100%    |

In March 2024, tourist arrivals experienced a 20% decline compared to February of the same year. The China market saw a decrease of 56%, Europe experienced a 14% drop, and South Korea witnessed a decline of 37% compared to the previous month.