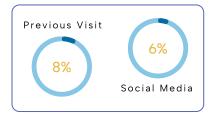

## MONTHLY ARRIVALS BY COUNTRY GROUP

| Japan                                                                                                                                                                                                                                                                                                                                                                                                                                                                                                                                                                                                                                                                                                                                                                                                                                                                                                                                                                                                                                                                                                                                                                                                                                                                                                                                                                                                                                                                                                                                                                                                                                                                                                                                                                                                                                                                                                                                                                                                                                                                                                                        | Asia                                  | JAN<br>3,033 | 4,309 | 3,118 | APR MAY JUN JUL AUG SEP OCT NOV | DEC Totals<br>10,460 |
|------------------------------------------------------------------------------------------------------------------------------------------------------------------------------------------------------------------------------------------------------------------------------------------------------------------------------------------------------------------------------------------------------------------------------------------------------------------------------------------------------------------------------------------------------------------------------------------------------------------------------------------------------------------------------------------------------------------------------------------------------------------------------------------------------------------------------------------------------------------------------------------------------------------------------------------------------------------------------------------------------------------------------------------------------------------------------------------------------------------------------------------------------------------------------------------------------------------------------------------------------------------------------------------------------------------------------------------------------------------------------------------------------------------------------------------------------------------------------------------------------------------------------------------------------------------------------------------------------------------------------------------------------------------------------------------------------------------------------------------------------------------------------------------------------------------------------------------------------------------------------------------------------------------------------------------------------------------------------------------------------------------------------------------------------------------------------------------------------------------------------|---------------------------------------|--------------|-------|-------|---------------------------------|----------------------|
| Xorea, Republic of China                                                                                                                                                                                                                                                                                                                                                                                                                                                                                                                                                                                                                                                                                                                                                                                                                                                                                                                                                                                                                                                                                                                                                                                                                                                                                                                                                                                                                                                                                                                                                                                                                                                                                                                                                                                                                                                                                                                                                                                                                                                                                                     |                                       |              |       | _     |                                 | 1,985                |
| Talwan, Republic of China                                                                                                                                                                                                                                                                                                                                                                                                                                                                                                                                                                                                                                                                                                                                                                                                                                                                                                                                                                                                                                                                                                                                                                                                                                                                                                                                                                                                                                                                                                                                                                                                                                                                                                                                                                                                                                                                                                                                                                                                                                                                                                    |                                       |              |       |       |                                 | 203                  |
| China                                                                                                                                                                                                                                                                                                                                                                                                                                                                                                                                                                                                                                                                                                                                                                                                                                                                                                                                                                                                                                                                                                                                                                                                                                                                                                                                                                                                                                                                                                                                                                                                                                                                                                                                                                                                                                                                                                                                                                                                                                                                                                                        | ,                                     |              |       |       |                                 | 2,410                |
| Hong Kong, Special Administrative Region of China                                                                                                                                                                                                                                                                                                                                                                                                                                                                                                                                                                                                                                                                                                                                                                                                                                                                                                                                                                                                                                                                                                                                                                                                                                                                                                                                                                                                                                                                                                                                                                                                                                                                                                                                                                                                                                                                                                                                                                                                                                                                            |                                       |              |       |       |                                 | 5,409                |
| Macao, Special Administrative Region of China   0   8   8   8   8   8   8   8   8   8                                                                                                                                                                                                                                                                                                                                                                                                                                                                                                                                                                                                                                                                                                                                                                                                                                                                                                                                                                                                                                                                                                                                                                                                                                                                                                                                                                                                                                                                                                                                                                                                                                                                                                                                                                                                                                                                                                                                                                                                                                        |                                       |              |       |       |                                 | - 0,400              |
| Bangladesh                                                                                                                                                                                                                                                                                                                                                                                                                                                                                                                                                                                                                                                                                                                                                                                                                                                                                                                                                                                                                                                                                                                                                                                                                                                                                                                                                                                                                                                                                                                                                                                                                                                                                                                                                                                                                                                                                                                                                                                                                                                                                                                   |                                       |              |       |       |                                 | -                    |
| Indonesia   2                                                                                                                                                                                                                                                                                                                                                                                                                                                                                                                                                                                                                                                                                                                                                                                                                                                                                                                                                                                                                                                                                                                                                                                                                                                                                                                                                                                                                                                                                                                                                                                                                                                                                                                                                                                                                                                                                                                                                                                                                                                                                                                |                                       |              |       |       |                                 | 5                    |
| Incida                                                                                                                                                                                                                                                                                                                                                                                                                                                                                                                                                                                                                                                                                                                                                                                                                                                                                                                                                                                                                                                                                                                                                                                                                                                                                                                                                                                                                                                                                                                                                                                                                                                                                                                                                                                                                                                                                                                                                                                                                                                                                                                       |                                       |              |       |       |                                 | 39                   |
| Malaysia                                                                                                                                                                                                                                                                                                                                                                                                                                                                                                                                                                                                                                                                                                                                                                                                                                                                                                                                                                                                                                                                                                                                                                                                                                                                                                                                                                                                                                                                                                                                                                                                                                                                                                                                                                                                                                                                                                                                                                                                                                                                                                                     |                                       |              |       |       |                                 | 26                   |
| Philippines                                                                                                                                                                                                                                                                                                                                                                                                                                                                                                                                                                                                                                                                                                                                                                                                                                                                                                                                                                                                                                                                                                                                                                                                                                                                                                                                                                                                                                                                                                                                                                                                                                                                                                                                                                                                                                                                                                                                                                                                                                                                                                                  |                                       |              |       |       |                                 | 50                   |
| Singapore                                                                                                                                                                                                                                                                                                                                                                                                                                                                                                                                                                                                                                                                                                                                                                                                                                                                                                                                                                                                                                                                                                                                                                                                                                                                                                                                                                                                                                                                                                                                                                                                                                                                                                                                                                                                                                                                                                                                                                                                                                                                                                                    |                                       |              |       |       |                                 |                      |
| Thailand                                                                                                                                                                                                                                                                                                                                                                                                                                                                                                                                                                                                                                                                                                                                                                                                                                                                                                                                                                                                                                                                                                                                                                                                                                                                                                                                                                                                                                                                                                                                                                                                                                                                                                                                                                                                                                                                                                                                                                                                                                                                                                                     |                                       |              |       |       |                                 | 197                  |
| Asia-Other                                                                                                                                                                                                                                                                                                                                                                                                                                                                                                                                                                                                                                                                                                                                                                                                                                                                                                                                                                                                                                                                                                                                                                                                                                                                                                                                                                                                                                                                                                                                                                                                                                                                                                                                                                                                                                                                                                                                                                                                                                                                                                                   |                                       |              |       |       |                                 | 41                   |
| North America   942   894   940   940   940   940   940   940   940   940   940   940   940   940   940   940   940   940   940   940   940   940   940   940   940   940   940   940   940   940   940   940   940   940   940   940   940   940   940   940   940   940   940   940   940   940   940   940   940   940   940   940   940   940   940   940   940   940   940   940   940   940   940   940   940   940   940   940   940   940   940   940   940   940   940   940   940   940   940   940   940   940   940   940   940   940   940   940   940   940   940   940   940   940   940   940   940   940   940   940   940   940   940   940   940   940   940   940   940   940   940   940   940   940   940   940   940   940   940   940   940   940   940   940   940   940   940   940   940   940   940   940   940   940   940   940   940   940   940   940   940   940   940   940   940   940   940   940   940   940   940   940   940   940   940   940   940   940   940   940   940   940   940   940   940   940   940   940   940   940   940   940   940   940   940   940   940   940   940   940   940   940   940   940   940   940   940   940   940   940   940   940   940   940   940   940   940   940   940   940   940   940   940   940   940   940   940   940   940   940   940   940   940   940   940   940   940   940   940   940   940   940   940   940   940   940   940   940   940   940   940   940   940   940   940   940   940   940   940   940   940   940   940   940   940   940   940   940   940   940   940   940   940   940   940   940   940   940   940   940   940   940   940   940   940   940   940   940   940   940   940   940   940   940   940   940   940   940   940   940   940   940   940   940   940   940   940   940   940   940   940   940   940   940   940   940   940   940   940   940   940   940   940   940   940   940   940   940   940   940   940   940   940   940   940   940   940   940   940   940   940   940   940   940   940   940   940   940   940   940   940   940   940   940   940   940   940   940    |                                       |              |       |       |                                 | 55                   |
| Canada                                                                                                                                                                                                                                                                                                                                                                                                                                                                                                                                                                                                                                                                                                                                                                                                                                                                                                                                                                                                                                                                                                                                                                                                                                                                                                                                                                                                                                                                                                                                                                                                                                                                                                                                                                                                                                                                                                                                                                                                                                                                                                                       |                                       |              |       |       |                                 | 40                   |
| United States of America   907   860   886   2,4   North America-Other   0   Caribbean   -   1   Central America   2   3   2   South America   6   21   14   Argentina   -   0   Brazil   4   16   14   Chile   -   0   Ecuador   0   0   Ecuador   2   382   329   South America-Other   2   5   0   Europe   282   382   329   Austria   6   19   29   Belgium   5   4   2   Switzerland   26   25   20   Czech Republic   16   4   9   Demark   20   16   4   Spain   11   9   16   Finland   1   4   7   France   22   36   17   United Kingdom   3   25   5   Dornway   - 3   1   Poland   3   25   5   Portugal   3   3   2   Russian Federation   10   40   4   Sweden   3   9   6   Europe-Other   37   21   46   Middle East   6   15   8   Micronesia, Federated States of   19   24   34   Marshall Islands   4   4   5   Noway   - 1   10   Finland   1   1   6   6   Solomon Islands   - 1   0   Tuvalu   - 3   0   Oceania-Other   10   5   8   Unidentified                                                                                                                                                                                                                                                                                                                                                                       |                                       |              |       |       |                                 | 2,776                |
| North America Other                                                                                                                                                                                                                                                                                                                                                                                                                                                                                                                                                                                                                                                                                                                                                                                                                                                                                                                                                                                                                                                                                                                                                                                                                                                                                                                                                                                                                                                                                                                                                                                                                                                                                                                                                                                                                                                                                                                                                                                                                                                                                                          |                                       |              |       |       |                                 | 123                  |
| Caribbean         -         1           Central America         2         3         2           South America         6         21         14           Argentina         -         -         0           Brazil         4         16         14           Chile         -         -         0           Ecuador         -         -         0           South America-Other         2         5         0           Europe         282         382         329           Austria         6         19         29           Belgium         5         4         2           Switzerland         26         25         20           Czech Republic         16         4         9           Germany         67         100         95           Germany         67         100         95           Denmark         20         16         4           Spain         11         9         16           Finland         1         4         7           France         22         36         17           United Kingdom         41         39 <td>United States of America</td> <td>907</td> <td>860</td> <td></td> <td></td> <td>2,653</td>                                                                                                                                                                                                                                                                                                                                                                                                                                                                                                                                                                                                                                                                                                                                                                                                                                                                                                                                                                                   | United States of America              | 907          | 860   |       |                                 | 2,653                |
| Central America         2         3         2           South America         6         21         14           Argentina         -         0           Brazil         4         16         14           Chile         -         0           Ecuador         -         0           South America-Other         2         5         0           Europe         282         382         329           Austria         6         19         29           Belgium         5         4         2           Switzerland         26         25         20           Czech Republic         16         4         9           Germany         67         100         95           Germany         67         100         95           Denmark         20         16         4           Spain         11         9         16           Finance         22         36         17           United Kingdom         41         39         45           Greece         1         3         1           Italy         10         25         18 <tr< td=""><td>North America-Other</td><td>-</td><td>-</td><td>0</td><td></td><td></td></tr<>                                                                                                                                                                                                                                                                                                                                                                                                                                                                                                                                                                                                                                                                                                                                                                                                                                                                                                                                                                                              | North America-Other                   | -            | -     | 0     |                                 |                      |
| South America         6         21         14           Argentina         -         -         0           Brazil         4         16         14           Chile         -         -         0           Ecuador         -         -         0           South America-Other         2         5         0           Europe         282         382         329         9           Austria         6         19         29         9           Belgium         5         4         2         2           Switzerland         26         25         20         2           Czech Republic         16         4         9         9           Demmark         20         16         4         9           Demmark         20         16         4         9           Spain         11         9         16         1         7         1           France         22         36         17         1         1         4         7         7         1         1         1         4         7         7         1         1         1         4         7 </td <td>Caribbean</td> <td>-</td> <td>-</td> <td>1</td> <td></td> <td>1</td>                                                                                                                                                                                                                                                                                                                                                                                                                                                                                                                                                                                                                                                                                                                                                                                                                                                                                                                                                                                     | Caribbean                             | -            | -     | 1     |                                 | 1                    |
| Argentina                                                                                                                                                                                                                                                                                                                                                                                                                                                                                                                                                                                                                                                                                                                                                                                                                                                                                                                                                                                                                                                                                                                                                                                                                                                                                                                                                                                                                                                                                                                                                                                                                                                                                                                                                                                                                                                                                                                                                                                                                                                                                                                    | Central America                       | 2            | 3     | 2     |                                 | 7                    |
| Brazil                                                                                                                                                                                                                                                                                                                                                                                                                                                                                                                                                                                                                                                                                                                                                                                                                                                                                                                                                                                                                                                                                                                                                                                                                                                                                                                                                                                                                                                                                                                                                                                                                                                                                                                                                                                                                                                                                                                                                                                                                                                                                                                       | South America                         | 6            | 21    | 14    |                                 | 41                   |
| Brazil                                                                                                                                                                                                                                                                                                                                                                                                                                                                                                                                                                                                                                                                                                                                                                                                                                                                                                                                                                                                                                                                                                                                                                                                                                                                                                                                                                                                                                                                                                                                                                                                                                                                                                                                                                                                                                                                                                                                                                                                                                                                                                                       | Argentina                             |              |       | 0     |                                 | -                    |
| Chile         -         0           Ecuador         -         0           South America-Other         2         5         0           Europe         282         382         329           Austria         6         19         29           Belgium         5         4         2           Switzerland         26         25         20           Czech Republic         16         4         9           Germany         67         100         95           Denmark         20         16         4           Spain         11         9         16           Finland         1         4         7           France         22         36         17           United Kingdom         41         39         45           Greece         1         3         45           Greece         1         3         11           Norway         -         3         1           Pottugal         3         25         5           Portugal         3         3         2           Russian Federation         10         40         4 <td></td> <td>4</td> <td>16</td> <td></td> <td></td> <td>34</td>                                                                                                                                                                                                                                                                                                                                                                                                                                                                                                                                                                                                                                                                                                                                                                                                                                                                                                                                                                                                                          |                                       | 4            | 16    |       |                                 | 34                   |
| Ecuador   2   5   0                                                                                                                                                                                                                                                                                                                                                                                                                                                                                                                                                                                                                                                                                                                                                                                                                                                                                                                                                                                                                                                                                                                                                                                                                                                                                                                                                                                                                                                                                                                                                                                                                                                                                                                                                                                                                                                                                                                                                                                                                                                                                                          |                                       |              |       |       |                                 |                      |
| South America-Other   2                                                                                                                                                                                                                                                                                                                                                                                                                                                                                                                                                                                                                                                                                                                                                                                                                                                                                                                                                                                                                                                                                                                                                                                                                                                                                                                                                                                                                                                                                                                                                                                                                                                                                                                                                                                                                                                                                                                                                                                                                                                                                                      |                                       | -            | -     |       |                                 | -                    |
| Austria                                                                                                                                                                                                                                                                                                                                                                                                                                                                                                                                                                                                                                                                                                                                                                                                                                                                                                                                                                                                                                                                                                                                                                                                                                                                                                                                                                                                                                                                                                                                                                                                                                                                                                                                                                                                                                                                                                                                                                                                                                                                                                                      |                                       |              | 5     |       |                                 | 7                    |
| Austria   6   19   29     Belgium   5   4   2                                                                                                                                                                                                                                                                                                                                                                                                                                                                                                                                                                                                                                                                                                                                                                                                                                                                                                                                                                                                                                                                                                                                                                                                                                                                                                                                                                                                                                                                                                                                                                                                                                                                                                                                                                                                                                                                                                                                                                                                                                                                                |                                       |              |       |       |                                 | 993                  |
| Belgium         5         4         2           Switzerland         26         25         20           Czech Republic         16         4         9           Germany         67         100         95           Denmark         20         16         4           Spain         11         9         16           Finland         1         4         7           France         22         36         17           United Kingdom         41         39         45           Greece         1         3         1           Norway         -         3         1           Poland         3         25         5           Portugal         3         3         2           Russian Federation         10         40         4           Sweden         3         9         6           Europe-Other         37         21         46           Middle East         6         15         8           Africa         7         3         8           Oceania         137         126         172           Australia         85                                                                                                                                                                                                                                                                                                                                                                                                                                                                                                                                                                                                                                                                                                                                                                                                                                                                                                                                                                                                                                                                                           |                                       |              |       |       |                                 | 54                   |
| Switzerland         26         25         20           Czech Republic         16         4         9           Germany         67         100         95           Denmark         20         16         4           Spain         11         9         16           Finland         1         4         7           France         22         36         17           United Kingdom         41         39         45           Greece         1         3         11           Norway         10         25         18           Norway         3         1           Potland         3         25         5           Portugal         3         3         2           Russian Federation         10         40         4           Sweden         3         9         6           Europe-Other         37         21         46           Middle East         6         15         8           Africa         7         3         8           Oceania         137         126         172           Australia         85         69                                                                                                                                                                                                                                                                                                                                                                                                                                                                                                                                                                                                                                                                                                                                                                                                                                                                                                                                                                                                                                                                                      |                                       |              |       |       |                                 |                      |
| Czech Republic         16         4         9           Germany         67         100         95           Denmark         20         16         4           Spain         11         9         16           Finland         1         4         7           France         22         36         17           United Kingdom         41         39         45           Greece         1         3         1           Norway         -         3         1           Potand         3         25         5           Portugal         3         3         2           Russian Federation         10         40         4           Sweden         3         9         6           Europe-Other         37         21         46           Middle East         6         15         8           Africa         7         3         8           Oceania         137         126         172           Australia         85         69         95           Fiji         8         4         2           Micronesia, Federated States of <t< td=""><td>X</td><td></td><td></td><td></td><td></td><td>11</td></t<>                                                                                                                                                                                                                                                                                                                                                                                                                                                                                                                                                                                                                                                                                                                                                                                                                                                                                                                                                                                                            | X                                     |              |       |       |                                 | 11                   |
| Germany   G7   100   95     100   95     100   100   100   100   100   100   100   100   100   100   100   100   100   100   100   100   100   100   100   100   100   100   100   100   100   100   100   100   100   100   100   100   100   100   100   100   100   100   100   100   100   100   100   100   100   100   100   100   100   100   100   100   100   100   100   100   100   100   100   100   100   100   100   100   100   100   100   100   100   100   100   100   100   100   100   100   100   100   100   100   100   100   100   100   100   100   100   100   100   100   100   100   100   100   100   100   100   100   100   100   100   100   100   100   100   100   100   100   100   100   100   100   100   100   100   100   100   100   100   100   100   100   100   100   100   100   100   100   100   100   100   100   100   100   100   100   100   100   100   100   100   100   100   100   100   100   100   100   100   100   100   100   100   100   100   100   100   100   100   100   100   100   100   100   100   100   100   100   100   100   100   100   100   100   100   100   100   100   100   100   100   100   100   100   100   100   100   100   100   100   100   100   100   100   100   100   100   100   100   100   100   100   100   100   100   100   100   100   100   100   100   100   100   100   100   100   100   100   100   100   100   100   100   100   100   100   100   100   100   100   100   100   100   100   100   100   100   100   100   100   100   100   100   100   100   100   100   100   100   100   100   100   100   100   100   100   100   100   100   100   100   100   100   100   100   100   100   100   100   100   100   100   100   100   100   100   100   100   100   100   100   100   100   100   100   100   100   100   100   100   100   100   100   100   100   100   100   100   100   100   100   100   100   100   100   100   100   100   100   100   100   100   100   100   100   100   100   100   100   100   100   100   100   100   100   100   100   100   100   100   100   100   100   100   |                                       |              |       |       |                                 | 71                   |
| Denmark   20   16   4     Spain   11   9   16     Finland   1   4   7     France   22   36   17     United Kingdom   41   39   45     Spain   11   Spain   S |                                       |              |       |       |                                 | 29                   |
| Spain                                                                                                                                                                                                                                                                                                                                                                                                                                                                                                                                                                                                                                                                                                                                                                                                                                                                                                                                                                                                                                                                                                                                                                                                                                                                                                                                                                                                                                                                                                                                                                                                                                                                                                                                                                                                                                                                                                                                                                                                                                                                                                                        |                                       |              |       |       |                                 | 262                  |
| Finland                                                                                                                                                                                                                                                                                                                                                                                                                                                                                                                                                                                                                                                                                                                                                                                                                                                                                                                                                                                                                                                                                                                                                                                                                                                                                                                                                                                                                                                                                                                                                                                                                                                                                                                                                                                                                                                                                                                                                                                                                                                                                                                      |                                       |              |       |       |                                 | 40                   |
| France         22         36         17           United Kingdom         41         39         45           Greece         1         3         1           Italy         10         25         18           Norway         -         3         1           Potand         3         25         5           Portugal         3         3         2           Russian Federation         10         40         4           Sweden         3         9         6           Europe-Other         37         21         46           Middle East         6         15         8           Africa         7         3         8           Oceania         137         126         172           Australia         85         69         95           Fiji         8         4         22           Micronesia, Federated States of         19         24         34           Marshall Islands         4         4         5           New Zealand         11         16         8           Solomon Islands         -         1         0           Tuvalu <td>)</td> <td></td> <td></td> <td></td> <td></td> <td>36</td>                                                                                                                                                                                                                                                                                                                                                                                                                                                                                                                                                                                                                                                                                                                                                                                                                                                                                                                                                                                                         | )                                     |              |       |       |                                 | 36                   |
| United Kingdom                                                                                                                                                                                                                                                                                                                                                                                                                                                                                                                                                                                                                                                                                                                                                                                                                                                                                                                                                                                                                                                                                                                                                                                                                                                                                                                                                                                                                                                                                                                                                                                                                                                                                                                                                                                                                                                                                                                                                                                                                                                                                                               |                                       |              |       |       |                                 | 12                   |
| Greece       1       3       Italy       10       25       18         Norway       -       3       1       1       1       1       1       1       1       1       1       1       1       1       1       1       1       1       1       1       1       1       1       1       1       1       1       1       1       1       1       1       1       1       1       1       1       1       1       1       1       1       1       1       1       1       1       1       1       1       1       1       1       1       1       1       1       1       1       1       1       1       1       1       1       1       1       1       1       1       1       1       1       1       1       1       1       1       1       1       1       1       1       1       1       1       1       1       1       1       1       1       1       1       1       1       1       1       1       1       1       1       1       1       1       1       1       1       1                                                                                                                                                                                                                                                                                                                                                                                                                                                                                                                                                                                                                                                                                                                                                                                                                                                                                                                                                                                                                                                                                                                                         |                                       |              |       |       |                                 | 75                   |
| Italy                                                                                                                                                                                                                                                                                                                                                                                                                                                                                                                                                                                                                                                                                                                                                                                                                                                                                                                                                                                                                                                                                                                                                                                                                                                                                                                                                                                                                                                                                                                                                                                                                                                                                                                                                                                                                                                                                                                                                                                                                                                                                                                        | United Kingdom                        | 41           | 39    |       |                                 | 125                  |
| Norway                                                                                                                                                                                                                                                                                                                                                                                                                                                                                                                                                                                                                                                                                                                                                                                                                                                                                                                                                                                                                                                                                                                                                                                                                                                                                                                                                                                                                                                                                                                                                                                                                                                                                                                                                                                                                                                                                                                                                                                                                                                                                                                       | Greece                                | 1            | -     | 3     |                                 | 4                    |
| Poland         3         25         5           Portugal         3         3         2           Russian Federation         10         40         4           Sweden         3         9         6           Europe-Other         37         21         46           Middle East         6         15         8           Africa         7         3         8           Oceania         137         126         172           Australia         85         69         95           Fiji         8         4         22           Micronesia, Federated States of         19         24         34           Marshall Islands         4         4         5           New Zealand         11         16         8           Solomon Islands         -         1         0           Tuvalu         -         3         0           Oceania-Other         10         5         8           Total         4,415         5,753         4,592         14,7                                                                                                                                                                                                                                                                                                                                                                                                                                                                                                                                                                                                                                                                                                                                                                                                                                                                                                                                                                                                                                                                                                                                                                       | Italy                                 | 10           | 25    | 18    |                                 | 53                   |
| Portugal   3   3   2                                                                                                                                                                                                                                                                                                                                                                                                                                                                                                                                                                                                                                                                                                                                                                                                                                                                                                                                                                                                                                                                                                                                                                                                                                                                                                                                                                                                                                                                                                                                                                                                                                                                                                                                                                                                                                                                                                                                                                                                                                                                                                         | Norway                                | -            | 3     | 1     |                                 | 4                    |
| Russian Federation       10       40       4         Sweden       3       9       6         Europe-Other       37       21       46         Middle East       6       15       8         Africa       7       3       8         Oceania       137       126       172         Australia       85       69       95         Fiji       8       4       22         Micronesia, Federated States of       19       24       34         Marshall Islands       4       4       5         New Zealand       11       16       8         Solomon Islands       -       1       0         Tuvalu       -       3       0         Oceania-Other       10       5       8         Total       4,415       5,753       4,592       14,                                                                                                                                                                                                                                                                                                                                                                                                                                                                                                                                                                                                                                                                                                                                                                                                                                                                                                                                                                                                                                                                                                                                                                                                                                                                                                                                                                                                 | Poland                                | 3            | 25    | 5     |                                 | 33                   |
| Sweden       3       9       6         Europe-Other       37       21       46         Middle East       6       15       8         Africa       7       3       8         Oceania       137       126       172         Australia       85       69       95         Fiji       8       4       22         Micronesia, Federated States of       19       24       34         Marshall Islands       4       4       5         New Zealand       11       16       8         Solomon Islands       -       1       0         Tuvalu       -       3       0         Oceania-Other       10       5       8         Total       4,415       5,753       4,592       14,7                                                                                                                                                                                                                                                                                                                                                                                                                                                                                                                                                                                                                                                                                                                                                                                                                                                                                                                                                                                                                                                                                                                                                                                                                                                                                                                                                                                                                                                     | Portugal                              | 3            | 3     | 2     |                                 | 8                    |
| Europe-Other         37         21         46           Middle East         6         15         8           Africa         7         3         8           Oceania         137         126         172           Australia         85         69         95           Fiji         8         4         22           Micronesia, Federated States of         19         24         34           Marshall Islands         4         4         5           New Zealand         11         16         8           Solomon Islands         -         1         0           Tuvalu         -         3         0           Oceania-Other         10         5         8           Total         4,415         5,753         4,592         14,7                                                                                                                                                                                                                                                                                                                                                                                                                                                                                                                                                                                                                                                                                                                                                                                                                                                                                                                                                                                                                                                                                                                                                                                                                                                                                                                                                                                    | Russian Federation                    | 10           | 40    | 4     |                                 | 54                   |
| Europe-Other         37         21         46           Middle East         6         15         8           Africa         7         3         8           Oceania         137         126         172           Australia         85         69         95           Fiji         8         4         22           Micronesia, Federated States of         19         24         34           Marshall Islands         4         4         5           New Zealand         11         16         8           Solomon Islands         -         1         0           Tuvalu         -         3         0           Oceania-Other         10         5         8           Total         4,415         5,753         4,592         14,7                                                                                                                                                                                                                                                                                                                                                                                                                                                                                                                                                                                                                                                                                                                                                                                                                                                                                                                                                                                                                                                                                                                                                                                                                                                                                                                                                                                    | Sweden                                | 3            | 9     | 6     |                                 | 18                   |
| Middle East         6         15         8           Africa         7         3         8           Oceania         137         126         172           Australia         85         69         95           Fiji         8         4         22           Micronesia, Federated States of         19         24         34           Marshall Islands         4         4         5           New Zealand         11         16         8           Solomon Islands         -         1         0           Tuvalu         -         3         0           Oceania-Other         10         5         8           Total         4,415         5,753         4,592         14,7                                                                                                                                                                                                                                                                                                                                                                                                                                                                                                                                                                                                                                                                                                                                                                                                                                                                                                                                                                                                                                                                                                                                                                                                                                                                                                                                                                                                                                            | Europe-Other                          |              | 21    | 46    |                                 | 104                  |
| Africa         7         3         8           Oceania         137         126         172           Australia         85         69         95           Fiji         8         4         22           Micronesia, Federated States of         19         24         34           Marshall Islands         4         4         5           New Zealand         11         16         8           Solomon Islands         -         1         0           Tuvalu         -         3         0           Oceania-Other         10         5         8           Total         4,415         5,753         4,592         14,7                                                                                                                                                                                                                                                                                                                                                                                                                                                                                                                                                                                                                                                                                                                                                                                                                                                                                                                                                                                                                                                                                                                                                                                                                                                                                                                                                                                                                                                                                                 | · · · · · · · · · · · · · · · · · · · | 6            | 15    | 8     |                                 | 29                   |
| Oceania         137         126         172           Australia         85         69         95           Fiji         8         4         22           Micronesia, Federated States of         19         24         34           Marshall Islands         4         4         5           New Zealand         11         16         8           Solomon Islands         -         1         0           Tuvalu         -         3         0           Oceania-Other         10         5         8           Total         4,415         5,753         4,592         14,7                                                                                                                                                                                                                                                                                                                                                                                                                                                                                                                                                                                                                                                                                                                                                                                                                                                                                                                                                                                                                                                                                                                                                                                                                                                                                                                                                                                                                                                                                                                                                |                                       |              |       |       |                                 | 18                   |
| Australia         85         69         95           Fiji         8         4         22           Micronesia, Federated States of         19         24         34           Marshall Islands         4         4         5           New Zealand         11         16         8           Solomon Islands         -         1         0           Tuvalu         -         3         0           Oceania-Other         10         5         8           Total         4,415         5,753         4,592         14,7           Unidentified         -         -         -         -         -         -         -         -         -         -         -         -         -         -         -         -         -         -         -         -         -         -         -         -         -         -         -         -         -         -         -         -         -         -         -         -         -         -         -         -         -         -         -         -         -         -         -         -         -         -         -         -         - <td></td> <td></td> <td></td> <td></td> <td></td> <td>435</td>                                                                                                                                                                                                                                                                                                                                                                                                                                                                                                                                                                                                                                                                                                                                                                                                                                                                                                                                                              |                                       |              |       |       |                                 | 435                  |
| Fiji       8       4       22         Micronesia, Federated States of       19       24       34         Marshall Islands       4       4       5         New Zealand       11       16       8         Solomon Islands       -       1       0         Tuvalu       -       3       0         Oceania-Other       10       5       8         Total       4,415       5,753       4,592       14,7         Unidentified       -       -       -       -       -       -       -       -       -       -       -       -       -       -       -       -       -       -       -       -       -       -       -       -       -       -       -       -       -       -       -       -       -       -       -       -       -       -       -       -       -       -       -       -       -       -       -       -       -       -       -       -       -       -       -       -       -       -       -       -       -       -       -       -       -       -       -       -       - </td <td></td> <td></td> <td></td> <td></td> <td></td> <td>249</td>                                                                                                                                                                                                                                                                                                                                                                                                                                                                                                                                                                                                                                                                                                                                                                                                                                                                                                                                                                                                                                                          |                                       |              |       |       |                                 | 249                  |
| Micronesia, Federated States of         19         24         34           Marshall Islands         4         4         5           New Zealand         11         16         8           Solomon Islands         -         1         0           Tuvalu         -         3         0           Oceania-Other         10         5         8           Total         4,415         5,753         4,592         14,7           Unidentified         -         -         -         -         -         -         -         -         -         -         -         -         -         -         -         -         -         -         -         -         -         -         -         -         -         -         -         -         -         -         -         -         -         -         -         -         -         -         -         -         -         -         -         -         -         -         -         -         -         -         -         -         -         -         -         -         -         -         -         -         -         -         -         -                                                                                                                                                                                                                                                                                                                                                                                                                                                                                                                                                                                                                                                                                                                                                                                                                                                                                                                                                                                                                  |                                       |              |       |       |                                 | 34                   |
| Marshall Islands       4       4       5         New Zealand       11       16       8         Solomon Islands       -       1       0         Tuvalu       -       3       0         Oceania-Other       10       5       8         Total       4,415       5,753       4,592       14,7         Unidentified       -       -       -       -       -       -       -       -       -       -       -       -       -       -       -       -       -       -       -       -       -       -       -       -       -       -       -       -       -       -       -       -       -       -       -       -       -       -       -       -       -       -       -       -       -       -       -       -       -       -       -       -       -       -       -       -       -       -       -       -       -       -       -       -       -       -       -       -       -       -       -       -       -       -       -       -       -       -       -       -       -                                                                                                                                                                                                                                                                                                                                                                                                                                                                                                                                                                                                                                                                                                                                                                                                                                                                                                                                                                                                                                                                                                                                       |                                       |              |       |       |                                 | 77                   |
| New Zealand         11         16         8           Solomon Islands         -         1         0           Tuvalu         -         3         0           Oceania-Other         10         5         8           Total         4,415         5,753         4,592         14,7           Unidentified         -         -         -         -         -                                                                                                                                                                                                                                                                                                                                                                                                                                                                                                                                                                                                                                                                                                                                                                                                                                                                                                                                                                                                                                                                                                                                                                                                                                                                                                                                                                                                                                                                                                                                                                                                                                                                                                                                                                    |                                       |              |       |       |                                 |                      |
| Solomon Islands         -         1         0           Tuvalu         -         3         0           Oceania-Other         10         5         8           Total         4,415         5,753         4,592         14,7           Unidentified         -         -         -         -                                                                                                                                                                                                                                                                                                                                                                                                                                                                                                                                                                                                                                                                                                                                                                                                                                                                                                                                                                                                                                                                                                                                                                                                                                                                                                                                                                                                                                                                                                                                                                                                                                                                                                                                                                                                                                    |                                       |              |       |       |                                 | 13                   |
| Tuvalu         -         3         0           Oceania-Other         10         5         8           Total         4,415         5,753         4,592         14,           Unidentified         -         -         -                                                                                                                                                                                                                                                                                                                                                                                                                                                                                                                                                                                                                                                                                                                                                                                                                                                                                                                                                                                                                                                                                                                                                                                                                                                                                                                                                                                                                                                                                                                                                                                                                                                                                                                                                                                                                                                                                                       |                                       |              |       |       |                                 | 35                   |
| Oceania-Other         10         5         8           Total         4,415         5,753         4,592         14,           Unidentified         -         -         -         -                                                                                                                                                                                                                                                                                                                                                                                                                                                                                                                                                                                                                                                                                                                                                                                                                                                                                                                                                                                                                                                                                                                                                                                                                                                                                                                                                                                                                                                                                                                                                                                                                                                                                                                                                                                                                                                                                                                                            |                                       |              |       |       |                                 | 1                    |
| Total         4,415         5,753         4,592         14,7           Unidentified         -         -         -                                                                                                                                                                                                                                                                                                                                                                                                                                                                                                                                                                                                                                                                                                                                                                                                                                                                                                                                                                                                                                                                                                                                                                                                                                                                                                                                                                                                                                                                                                                                                                                                                                                                                                                                                                                                                                                                                                                                                                                                            |                                       |              |       |       |                                 | 3                    |
| Unidentified                                                                                                                                                                                                                                                                                                                                                                                                                                                                                                                                                                                                                                                                                                                                                                                                                                                                                                                                                                                                                                                                                                                                                                                                                                                                                                                                                                                                                                                                                                                                                                                                                                                                                                                                                                                                                                                                                                                                                                                                                                                                                                                 | Oceania-Other                         |              |       |       |                                 | 23                   |
|                                                                                                                                                                                                                                                                                                                                                                                                                                                                                                                                                                                                                                                                                                                                                                                                                                                                                                                                                                                                                                                                                                                                                                                                                                                                                                                                                                                                                                                                                                                                                                                                                                                                                                                                                                                                                                                                                                                                                                                                                                                                                                                              |                                       | 4,415        | 5,753 | 4,592 |                                 | 14,760               |
| Total 4,415 5,753 4,592 14,                                                                                                                                                                                                                                                                                                                                                                                                                                                                                                                                                                                                                                                                                                                                                                                                                                                                                                                                                                                                                                                                                                                                                                                                                                                                                                                                                                                                                                                                                                                                                                                                                                                                                                                                                                                                                                                                                                                                                                                                                                                                                                  |                                       | -            |       |       |                                 | 14,760               |

## ALL YEARS BY KEY MARKETS: 1980 ~ 2024 (MARCH)

The table displays arrival data spanning from 1980 to March 2024, organized on a yearly basis and segmented by key markets, including Japan, South Korea, Taiwan, China, USA/Canada, Europe, and the "Others" category. The "Others" category encompasses all remaining arrivals that do not constitute a significant portion, and a detailed breakdown can be found on the preceding page.