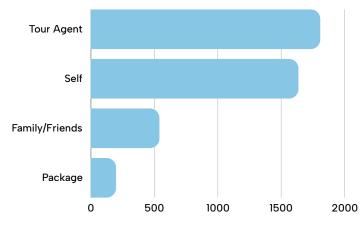

## MONTHLY ARRIVALS BY COUNTRY GROUP

| Japan                                                                                                                                                                                                                                                                                                                                                                                                                                                                                                                                                                                                                                                                                                                                                                                                                                                                                                                                                                                                                                                                                                                                                                                                                                                                                                                                                                                                                                                                                                                                                                                                                                                                                                                                                                                                                                                                                                                                                                                                                                                                                                                        | Asia                                  | JAN<br>3,033 | 4,309 | 3,118 | APR MAY JUN JUL AUG SEP OCT NOV | DEC Totals<br>10,460 |
|------------------------------------------------------------------------------------------------------------------------------------------------------------------------------------------------------------------------------------------------------------------------------------------------------------------------------------------------------------------------------------------------------------------------------------------------------------------------------------------------------------------------------------------------------------------------------------------------------------------------------------------------------------------------------------------------------------------------------------------------------------------------------------------------------------------------------------------------------------------------------------------------------------------------------------------------------------------------------------------------------------------------------------------------------------------------------------------------------------------------------------------------------------------------------------------------------------------------------------------------------------------------------------------------------------------------------------------------------------------------------------------------------------------------------------------------------------------------------------------------------------------------------------------------------------------------------------------------------------------------------------------------------------------------------------------------------------------------------------------------------------------------------------------------------------------------------------------------------------------------------------------------------------------------------------------------------------------------------------------------------------------------------------------------------------------------------------------------------------------------------|---------------------------------------|--------------|-------|-------|---------------------------------|----------------------|
| Xorea, Republic of China                                                                                                                                                                                                                                                                                                                                                                                                                                                                                                                                                                                                                                                                                                                                                                                                                                                                                                                                                                                                                                                                                                                                                                                                                                                                                                                                                                                                                                                                                                                                                                                                                                                                                                                                                                                                                                                                                                                                                                                                                                                                                                     |                                       |              |       | _     |                                 | 1,985                |
| Talwan, Republic of China                                                                                                                                                                                                                                                                                                                                                                                                                                                                                                                                                                                                                                                                                                                                                                                                                                                                                                                                                                                                                                                                                                                                                                                                                                                                                                                                                                                                                                                                                                                                                                                                                                                                                                                                                                                                                                                                                                                                                                                                                                                                                                    |                                       |              |       |       |                                 | 203                  |
| China                                                                                                                                                                                                                                                                                                                                                                                                                                                                                                                                                                                                                                                                                                                                                                                                                                                                                                                                                                                                                                                                                                                                                                                                                                                                                                                                                                                                                                                                                                                                                                                                                                                                                                                                                                                                                                                                                                                                                                                                                                                                                                                        | ,                                     |              |       |       |                                 | 2,410                |
| Hong Kong, Special Administrative Region of China                                                                                                                                                                                                                                                                                                                                                                                                                                                                                                                                                                                                                                                                                                                                                                                                                                                                                                                                                                                                                                                                                                                                                                                                                                                                                                                                                                                                                                                                                                                                                                                                                                                                                                                                                                                                                                                                                                                                                                                                                                                                            |                                       |              |       |       |                                 | 5,409                |
| Macao, Special Administrative Region of China   0   8   8   8   8   8   8   8   8   8                                                                                                                                                                                                                                                                                                                                                                                                                                                                                                                                                                                                                                                                                                                                                                                                                                                                                                                                                                                                                                                                                                                                                                                                                                                                                                                                                                                                                                                                                                                                                                                                                                                                                                                                                                                                                                                                                                                                                                                                                                        |                                       |              |       |       |                                 | - 0,400              |
| Bangladesh                                                                                                                                                                                                                                                                                                                                                                                                                                                                                                                                                                                                                                                                                                                                                                                                                                                                                                                                                                                                                                                                                                                                                                                                                                                                                                                                                                                                                                                                                                                                                                                                                                                                                                                                                                                                                                                                                                                                                                                                                                                                                                                   |                                       |              |       |       |                                 | -                    |
| Indonesia   2                                                                                                                                                                                                                                                                                                                                                                                                                                                                                                                                                                                                                                                                                                                                                                                                                                                                                                                                                                                                                                                                                                                                                                                                                                                                                                                                                                                                                                                                                                                                                                                                                                                                                                                                                                                                                                                                                                                                                                                                                                                                                                                |                                       |              |       |       |                                 | 5                    |
| Incida                                                                                                                                                                                                                                                                                                                                                                                                                                                                                                                                                                                                                                                                                                                                                                                                                                                                                                                                                                                                                                                                                                                                                                                                                                                                                                                                                                                                                                                                                                                                                                                                                                                                                                                                                                                                                                                                                                                                                                                                                                                                                                                       |                                       |              |       |       |                                 | 39                   |
| Malaysia                                                                                                                                                                                                                                                                                                                                                                                                                                                                                                                                                                                                                                                                                                                                                                                                                                                                                                                                                                                                                                                                                                                                                                                                                                                                                                                                                                                                                                                                                                                                                                                                                                                                                                                                                                                                                                                                                                                                                                                                                                                                                                                     |                                       |              |       |       |                                 | 26                   |
| Philippines                                                                                                                                                                                                                                                                                                                                                                                                                                                                                                                                                                                                                                                                                                                                                                                                                                                                                                                                                                                                                                                                                                                                                                                                                                                                                                                                                                                                                                                                                                                                                                                                                                                                                                                                                                                                                                                                                                                                                                                                                                                                                                                  |                                       |              |       |       |                                 | 50                   |
| Singapore                                                                                                                                                                                                                                                                                                                                                                                                                                                                                                                                                                                                                                                                                                                                                                                                                                                                                                                                                                                                                                                                                                                                                                                                                                                                                                                                                                                                                                                                                                                                                                                                                                                                                                                                                                                                                                                                                                                                                                                                                                                                                                                    |                                       |              |       |       |                                 |                      |
| Thailand                                                                                                                                                                                                                                                                                                                                                                                                                                                                                                                                                                                                                                                                                                                                                                                                                                                                                                                                                                                                                                                                                                                                                                                                                                                                                                                                                                                                                                                                                                                                                                                                                                                                                                                                                                                                                                                                                                                                                                                                                                                                                                                     |                                       |              |       |       |                                 | 197                  |
| Asia-Other                                                                                                                                                                                                                                                                                                                                                                                                                                                                                                                                                                                                                                                                                                                                                                                                                                                                                                                                                                                                                                                                                                                                                                                                                                                                                                                                                                                                                                                                                                                                                                                                                                                                                                                                                                                                                                                                                                                                                                                                                                                                                                                   |                                       |              |       |       |                                 | 41                   |
| North America   942   894   940   940   940   940   940   940   940   940   940   940   940   940   940   940   940   940   940   940   940   940   940   940   940   940   940   940   940   940   940   940   940   940   940   940   940   940   940   940   940   940   940   940   940   940   940   940   940   940   940   940   940   940   940   940   940   940   940   940   940   940   940   940   940   940   940   940   940   940   940   940   940   940   940   940   940   940   940   940   940   940   940   940   940   940   940   940   940   940   940   940   940   940   940   940   940   940   940   940   940   940   940   940   940   940   940   940   940   940   940   940   940   940   940   940   940   940   940   940   940   940   940   940   940   940   940   940   940   940   940   940   940   940   940   940   940   940   940   940   940   940   940   940   940   940   940   940   940   940   940   940   940   940   940   940   940   940   940   940   940   940   940   940   940   940   940   940   940   940   940   940   940   940   940   940   940   940   940   940   940   940   940   940   940   940   940   940   940   940   940   940   940   940   940   940   940   940   940   940   940   940   940   940   940   940   940   940   940   940   940   940   940   940   940   940   940   940   940   940   940   940   940   940   940   940   940   940   940   940   940   940   940   940   940   940   940   940   940   940   940   940   940   940   940   940   940   940   940   940   940   940   940   940   940   940   940   940   940   940   940   940   940   940   940   940   940   940   940   940   940   940   940   940   940   940   940   940   940   940   940   940   940   940   940   940   940   940   940   940   940   940   940   940   940   940   940   940   940   940   940   940   940   940   940   940   940   940   940   940   940   940   940   940   940   940   940   940   940   940   940   940   940   940   940   940   940   940   940   940   940   940   940   940   940   940   940   940    |                                       |              |       |       |                                 | 55                   |
| Canada                                                                                                                                                                                                                                                                                                                                                                                                                                                                                                                                                                                                                                                                                                                                                                                                                                                                                                                                                                                                                                                                                                                                                                                                                                                                                                                                                                                                                                                                                                                                                                                                                                                                                                                                                                                                                                                                                                                                                                                                                                                                                                                       |                                       |              |       |       |                                 | 40                   |
| United States of America   907   860   886   2,4   North America-Other   0   Caribbean   -   1   Central America   2   3   2   South America   6   21   14   Argentina   -   0   Brazil   4   16   14   Chile   -   0   Ecuador   0   0   Ecuador   2   382   329   South America-Other   2   5   0   Europe   282   382   329   Austria   6   19   29   Belgium   5   4   2   Switzerland   26   25   20   Czech Republic   16   4   9   Demark   20   16   4   Spain   11   9   16   Finland   1   4   7   France   22   36   17   United Kingdom   3   25   5   Dornway   - 3   1   Poland   3   25   5   Portugal   3   3   2   Russian Federation   10   40   4   Sweden   3   9   6   Europe-Other   37   21   46   Middle East   6   15   8   Micronesia, Federated States of   19   24   34   Marshall Islands   4   4   5   Noway   - 1   10   Finland   1   1   6   6   Solomon Islands   - 1   0   Tuvalu   - 3   0   Oceania-Other   10   5   8   Unidentified                                                                                                                                                                                                                                                                                                                                                                       |                                       |              |       |       |                                 | 2,776                |
| North America Other                                                                                                                                                                                                                                                                                                                                                                                                                                                                                                                                                                                                                                                                                                                                                                                                                                                                                                                                                                                                                                                                                                                                                                                                                                                                                                                                                                                                                                                                                                                                                                                                                                                                                                                                                                                                                                                                                                                                                                                                                                                                                                          |                                       |              |       |       |                                 | 123                  |
| Caribbean         -         1           Central America         2         3         2           South America         6         21         14           Argentina         -         -         0           Brazil         4         16         14           Chile         -         -         0           Ecuador         -         -         0           South America-Other         2         5         0           Europe         282         382         329           Austria         6         19         29           Belgium         5         4         2           Switzerland         26         25         20           Czech Republic         16         4         9           Germany         67         100         95           Germany         67         100         95           Denmark         20         16         4           Spain         11         9         16           Finland         1         4         7           France         22         36         17           United Kingdom         41         39 <td>United States of America</td> <td>907</td> <td>860</td> <td></td> <td></td> <td>2,653</td>                                                                                                                                                                                                                                                                                                                                                                                                                                                                                                                                                                                                                                                                                                                                                                                                                                                                                                                                                                                   | United States of America              | 907          | 860   |       |                                 | 2,653                |
| Central America         2         3         2           South America         6         21         14           Argentina         -         0           Brazil         4         16         14           Chile         -         0           Ecuador         -         0           South America-Other         2         5         0           Europe         282         382         329           Austria         6         19         29           Belgium         5         4         2           Switzerland         26         25         20           Czech Republic         16         4         9           Germany         67         100         95           Germany         67         100         95           Denmark         20         16         4           Spain         11         9         16           Finance         22         36         17           United Kingdom         41         39         45           Greece         1         3         1           Italy         10         25         18 <tr< td=""><td>North America-Other</td><td>-</td><td>-</td><td>0</td><td></td><td></td></tr<>                                                                                                                                                                                                                                                                                                                                                                                                                                                                                                                                                                                                                                                                                                                                                                                                                                                                                                                                                                                              | North America-Other                   | -            | -     | 0     |                                 |                      |
| South America         6         21         14           Argentina         -         -         0           Brazil         4         16         14           Chile         -         -         0           Ecuador         -         -         0           South America-Other         2         5         0           Europe         282         382         329         9           Austria         6         19         29         9           Belgium         5         4         2         2           Switzerland         26         25         20         2           Czech Republic         16         4         9         9           Demmark         20         16         4         9           Demmark         20         16         4         9           Spain         11         9         16         1         7         1           France         22         36         17         1         1         4         7         7         1         1         1         4         7         7         1         1         1         4         7 </td <td>Caribbean</td> <td>-</td> <td>-</td> <td>1</td> <td></td> <td>1</td>                                                                                                                                                                                                                                                                                                                                                                                                                                                                                                                                                                                                                                                                                                                                                                                                                                                                                                                                                                                     | Caribbean                             | -            | -     | 1     |                                 | 1                    |
| Argentina                                                                                                                                                                                                                                                                                                                                                                                                                                                                                                                                                                                                                                                                                                                                                                                                                                                                                                                                                                                                                                                                                                                                                                                                                                                                                                                                                                                                                                                                                                                                                                                                                                                                                                                                                                                                                                                                                                                                                                                                                                                                                                                    | Central America                       | 2            | 3     | 2     |                                 | 7                    |
| Brazil                                                                                                                                                                                                                                                                                                                                                                                                                                                                                                                                                                                                                                                                                                                                                                                                                                                                                                                                                                                                                                                                                                                                                                                                                                                                                                                                                                                                                                                                                                                                                                                                                                                                                                                                                                                                                                                                                                                                                                                                                                                                                                                       | South America                         | 6            | 21    | 14    |                                 | 41                   |
| Brazil                                                                                                                                                                                                                                                                                                                                                                                                                                                                                                                                                                                                                                                                                                                                                                                                                                                                                                                                                                                                                                                                                                                                                                                                                                                                                                                                                                                                                                                                                                                                                                                                                                                                                                                                                                                                                                                                                                                                                                                                                                                                                                                       | Argentina                             |              |       | 0     |                                 | -                    |
| Chile         -         0           Ecuador         -         0           South America-Other         2         5         0           Europe         282         382         329           Austria         6         19         29           Belgium         5         4         2           Switzerland         26         25         20           Czech Republic         16         4         9           Germany         67         100         95           Denmark         20         16         4           Spain         11         9         16           Finland         1         4         7           France         22         36         17           United Kingdom         41         39         45           Greece         1         3         45           Greece         1         3         11           Norway         -         3         1           Pottugal         3         25         5           Portugal         3         3         2           Russian Federation         10         40         4 <td></td> <td>4</td> <td>16</td> <td></td> <td></td> <td>34</td>                                                                                                                                                                                                                                                                                                                                                                                                                                                                                                                                                                                                                                                                                                                                                                                                                                                                                                                                                                                                                          |                                       | 4            | 16    |       |                                 | 34                   |
| Ecuador   2   5   0                                                                                                                                                                                                                                                                                                                                                                                                                                                                                                                                                                                                                                                                                                                                                                                                                                                                                                                                                                                                                                                                                                                                                                                                                                                                                                                                                                                                                                                                                                                                                                                                                                                                                                                                                                                                                                                                                                                                                                                                                                                                                                          |                                       |              |       |       |                                 |                      |
| South America-Other   2                                                                                                                                                                                                                                                                                                                                                                                                                                                                                                                                                                                                                                                                                                                                                                                                                                                                                                                                                                                                                                                                                                                                                                                                                                                                                                                                                                                                                                                                                                                                                                                                                                                                                                                                                                                                                                                                                                                                                                                                                                                                                                      |                                       | -            | -     |       |                                 | -                    |
| Austria                                                                                                                                                                                                                                                                                                                                                                                                                                                                                                                                                                                                                                                                                                                                                                                                                                                                                                                                                                                                                                                                                                                                                                                                                                                                                                                                                                                                                                                                                                                                                                                                                                                                                                                                                                                                                                                                                                                                                                                                                                                                                                                      |                                       |              | 5     |       |                                 | 7                    |
| Austria   6   19   29     Belgium   5   4   2                                                                                                                                                                                                                                                                                                                                                                                                                                                                                                                                                                                                                                                                                                                                                                                                                                                                                                                                                                                                                                                                                                                                                                                                                                                                                                                                                                                                                                                                                                                                                                                                                                                                                                                                                                                                                                                                                                                                                                                                                                                                                |                                       |              |       |       |                                 | 993                  |
| Belgium         5         4         2           Switzerland         26         25         20           Czech Republic         16         4         9           Germany         67         100         95           Denmark         20         16         4           Spain         11         9         16           Finland         1         4         7           France         22         36         17           United Kingdom         41         39         45           Greece         1         3         1           Norway         -         3         1           Poland         3         25         5           Portugal         3         3         2           Russian Federation         10         40         4           Sweden         3         9         6           Europe-Other         37         21         46           Middle East         6         15         8           Africa         7         3         8           Oceania         137         126         172           Australia         85                                                                                                                                                                                                                                                                                                                                                                                                                                                                                                                                                                                                                                                                                                                                                                                                                                                                                                                                                                                                                                                                                           |                                       |              |       |       |                                 | 54                   |
| Switzerland         26         25         20           Czech Republic         16         4         9           Germany         67         100         95           Denmark         20         16         4           Spain         11         9         16           Finland         1         4         7           France         22         36         17           United Kingdom         41         39         45           Greece         1         3         11           Norway         10         25         18           Norway         3         1           Potland         3         25         5           Portugal         3         3         2           Russian Federation         10         40         4           Sweden         3         9         6           Europe-Other         37         21         46           Middle East         6         15         8           Africa         7         3         8           Oceania         137         126         172           Australia         85         69                                                                                                                                                                                                                                                                                                                                                                                                                                                                                                                                                                                                                                                                                                                                                                                                                                                                                                                                                                                                                                                                                      |                                       |              |       |       |                                 |                      |
| Czech Republic         16         4         9           Germany         67         100         95           Denmark         20         16         4           Spain         11         9         16           Finland         1         4         7           France         22         36         17           United Kingdom         41         39         45           Greece         1         3         1           Norway         -         3         1           Potand         3         25         5           Portugal         3         3         2           Russian Federation         10         40         4           Sweden         3         9         6           Europe-Other         37         21         46           Middle East         6         15         8           Africa         7         3         8           Oceania         137         126         172           Australia         85         69         95           Fiji         8         4         2           Micronesia, Federated States of <t< td=""><td>X</td><td></td><td></td><td></td><td></td><td>11</td></t<>                                                                                                                                                                                                                                                                                                                                                                                                                                                                                                                                                                                                                                                                                                                                                                                                                                                                                                                                                                                                            | X                                     |              |       |       |                                 | 11                   |
| Germany   G7   100   95     100   95     100   100   100   100   100   100   100   100   100   100   100   100   100   100   100   100   100   100   100   100   100   100   100   100   100   100   100   100   100   100   100   100   100   100   100   100   100   100   100   100   100   100   100   100   100   100   100   100   100   100   100   100   100   100   100   100   100   100   100   100   100   100   100   100   100   100   100   100   100   100   100   100   100   100   100   100   100   100   100   100   100   100   100   100   100   100   100   100   100   100   100   100   100   100   100   100   100   100   100   100   100   100   100   100   100   100   100   100   100   100   100   100   100   100   100   100   100   100   100   100   100   100   100   100   100   100   100   100   100   100   100   100   100   100   100   100   100   100   100   100   100   100   100   100   100   100   100   100   100   100   100   100   100   100   100   100   100   100   100   100   100   100   100   100   100   100   100   100   100   100   100   100   100   100   100   100   100   100   100   100   100   100   100   100   100   100   100   100   100   100   100   100   100   100   100   100   100   100   100   100   100   100   100   100   100   100   100   100   100   100   100   100   100   100   100   100   100   100   100   100   100   100   100   100   100   100   100   100   100   100   100   100   100   100   100   100   100   100   100   100   100   100   100   100   100   100   100   100   100   100   100   100   100   100   100   100   100   100   100   100   100   100   100   100   100   100   100   100   100   100   100   100   100   100   100   100   100   100   100   100   100   100   100   100   100   100   100   100   100   100   100   100   100   100   100   100   100   100   100   100   100   100   100   100   100   100   100   100   100   100   100   100   100   100   100   100   100   100   100   100   100   100   100   100   100   100   100   100   100   100   100   100   100   100   |                                       |              |       |       |                                 | 71                   |
| Denmark   20   16   4     Spain   11   9   16     Finland   1   4   7     France   22   36   17     United Kingdom   41   39   45     Spain   11   Spain   S |                                       |              |       |       |                                 | 29                   |
| Spain                                                                                                                                                                                                                                                                                                                                                                                                                                                                                                                                                                                                                                                                                                                                                                                                                                                                                                                                                                                                                                                                                                                                                                                                                                                                                                                                                                                                                                                                                                                                                                                                                                                                                                                                                                                                                                                                                                                                                                                                                                                                                                                        |                                       |              |       |       |                                 | 262                  |
| Finland                                                                                                                                                                                                                                                                                                                                                                                                                                                                                                                                                                                                                                                                                                                                                                                                                                                                                                                                                                                                                                                                                                                                                                                                                                                                                                                                                                                                                                                                                                                                                                                                                                                                                                                                                                                                                                                                                                                                                                                                                                                                                                                      |                                       |              |       |       |                                 | 40                   |
| France         22         36         17           United Kingdom         41         39         45           Greece         1         3         1           Italy         10         25         18           Norway         -         3         1           Potand         3         25         5           Portugal         3         3         2           Russian Federation         10         40         4           Sweden         3         9         6           Europe-Other         37         21         46           Middle East         6         15         8           Africa         7         3         8           Oceania         137         126         172           Australia         85         69         95           Fiji         8         4         22           Micronesia, Federated States of         19         24         34           Marshall Islands         4         4         5           New Zealand         11         16         8           Solomon Islands         -         1         0           Tuvalu <td>)</td> <td></td> <td></td> <td></td> <td></td> <td>36</td>                                                                                                                                                                                                                                                                                                                                                                                                                                                                                                                                                                                                                                                                                                                                                                                                                                                                                                                                                                                                         | )                                     |              |       |       |                                 | 36                   |
| United Kingdom                                                                                                                                                                                                                                                                                                                                                                                                                                                                                                                                                                                                                                                                                                                                                                                                                                                                                                                                                                                                                                                                                                                                                                                                                                                                                                                                                                                                                                                                                                                                                                                                                                                                                                                                                                                                                                                                                                                                                                                                                                                                                                               |                                       |              |       |       |                                 | 12                   |
| Greece       1       3       Italy       10       25       18         Norway       -       3       1       1       1       1       1       1       1       1       1       1       1       1       1       1       1       1       1       1       1       1       1       1       1       1       1       1       1       1       1       1       1       1       1       1       1       1       1       1       1       1       1       1       1       1       1       1       1       1       1       1       1       1       1       1       1       1       1       1       1       1       1       1       1       1       1       1       1       1       1       1       1       1       1       1       1       1       1       1       1       1       1       1       1       1       1       1       1       1       1       1       1       1       1       1       1       1       1       1       1       1       1       1       1       1       1       1       1                                                                                                                                                                                                                                                                                                                                                                                                                                                                                                                                                                                                                                                                                                                                                                                                                                                                                                                                                                                                                                                                                                                                         |                                       |              |       |       |                                 | 75                   |
| Italy                                                                                                                                                                                                                                                                                                                                                                                                                                                                                                                                                                                                                                                                                                                                                                                                                                                                                                                                                                                                                                                                                                                                                                                                                                                                                                                                                                                                                                                                                                                                                                                                                                                                                                                                                                                                                                                                                                                                                                                                                                                                                                                        | United Kingdom                        | 41           | 39    |       |                                 | 125                  |
| Norway                                                                                                                                                                                                                                                                                                                                                                                                                                                                                                                                                                                                                                                                                                                                                                                                                                                                                                                                                                                                                                                                                                                                                                                                                                                                                                                                                                                                                                                                                                                                                                                                                                                                                                                                                                                                                                                                                                                                                                                                                                                                                                                       | Greece                                | 1            | -     | 3     |                                 | 4                    |
| Poland         3         25         5           Portugal         3         3         2           Russian Federation         10         40         4           Sweden         3         9         6           Europe-Other         37         21         46           Middle East         6         15         8           Africa         7         3         8           Oceania         137         126         172           Australia         85         69         95           Fiji         8         4         22           Micronesia, Federated States of         19         24         34           Marshall Islands         4         4         5           New Zealand         11         16         8           Solomon Islands         -         1         0           Tuvalu         -         3         0           Oceania-Other         10         5         8           Total         4,415         5,753         4,592         14,7                                                                                                                                                                                                                                                                                                                                                                                                                                                                                                                                                                                                                                                                                                                                                                                                                                                                                                                                                                                                                                                                                                                                                                       | Italy                                 | 10           | 25    | 18    |                                 | 53                   |
| Portugal   3   3   2                                                                                                                                                                                                                                                                                                                                                                                                                                                                                                                                                                                                                                                                                                                                                                                                                                                                                                                                                                                                                                                                                                                                                                                                                                                                                                                                                                                                                                                                                                                                                                                                                                                                                                                                                                                                                                                                                                                                                                                                                                                                                                         | Norway                                | -            | 3     | 1     |                                 | 4                    |
| Russian Federation       10       40       4         Sweden       3       9       6         Europe-Other       37       21       46         Middle East       6       15       8         Africa       7       3       8         Oceania       137       126       172         Australia       85       69       95         Fiji       8       4       22         Micronesia, Federated States of       19       24       34         Marshall Islands       4       4       5         New Zealand       11       16       8         Solomon Islands       -       1       0         Tuvalu       -       3       0         Oceania-Other       10       5       8         Total       4,415       5,753       4,592       14,                                                                                                                                                                                                                                                                                                                                                                                                                                                                                                                                                                                                                                                                                                                                                                                                                                                                                                                                                                                                                                                                                                                                                                                                                                                                                                                                                                                                 | Poland                                | 3            | 25    | 5     |                                 | 33                   |
| Sweden       3       9       6         Europe-Other       37       21       46         Middle East       6       15       8         Africa       7       3       8         Oceania       137       126       172         Australia       85       69       95         Fiji       8       4       22         Micronesia, Federated States of       19       24       34         Marshall Islands       4       4       5         New Zealand       11       16       8         Solomon Islands       -       1       0         Tuvalu       -       3       0         Oceania-Other       10       5       8         Total       4,415       5,753       4,592       14,7                                                                                                                                                                                                                                                                                                                                                                                                                                                                                                                                                                                                                                                                                                                                                                                                                                                                                                                                                                                                                                                                                                                                                                                                                                                                                                                                                                                                                                                     | Portugal                              | 3            | 3     | 2     |                                 | 8                    |
| Europe-Other         37         21         46           Middle East         6         15         8           Africa         7         3         8           Oceania         137         126         172           Australia         85         69         95           Fiji         8         4         22           Micronesia, Federated States of         19         24         34           Marshall Islands         4         4         5           New Zealand         11         16         8           Solomon Islands         -         1         0           Tuvalu         -         3         0           Oceania-Other         10         5         8           Total         4,415         5,753         4,592         14,7                                                                                                                                                                                                                                                                                                                                                                                                                                                                                                                                                                                                                                                                                                                                                                                                                                                                                                                                                                                                                                                                                                                                                                                                                                                                                                                                                                                    | Russian Federation                    | 10           | 40    | 4     |                                 | 54                   |
| Europe-Other         37         21         46           Middle East         6         15         8           Africa         7         3         8           Oceania         137         126         172           Australia         85         69         95           Fiji         8         4         22           Micronesia, Federated States of         19         24         34           Marshall Islands         4         4         5           New Zealand         11         16         8           Solomon Islands         -         1         0           Tuvalu         -         3         0           Oceania-Other         10         5         8           Total         4,415         5,753         4,592         14,7                                                                                                                                                                                                                                                                                                                                                                                                                                                                                                                                                                                                                                                                                                                                                                                                                                                                                                                                                                                                                                                                                                                                                                                                                                                                                                                                                                                    | Sweden                                | 3            | 9     | 6     |                                 | 18                   |
| Middle East         6         15         8           Africa         7         3         8           Oceania         137         126         172           Australia         85         69         95           Fiji         8         4         22           Micronesia, Federated States of         19         24         34           Marshall Islands         4         4         5           New Zealand         11         16         8           Solomon Islands         -         1         0           Tuvalu         -         3         0           Oceania-Other         10         5         8           Total         4,415         5,753         4,592         14,7                                                                                                                                                                                                                                                                                                                                                                                                                                                                                                                                                                                                                                                                                                                                                                                                                                                                                                                                                                                                                                                                                                                                                                                                                                                                                                                                                                                                                                            | Europe-Other                          |              | 21    | 46    |                                 | 104                  |
| Africa         7         3         8           Oceania         137         126         172           Australia         85         69         95           Fiji         8         4         22           Micronesia, Federated States of         19         24         34           Marshall Islands         4         4         5           New Zealand         11         16         8           Solomon Islands         -         1         0           Tuvalu         -         3         0           Oceania-Other         10         5         8           Total         4,415         5,753         4,592         14,7                                                                                                                                                                                                                                                                                                                                                                                                                                                                                                                                                                                                                                                                                                                                                                                                                                                                                                                                                                                                                                                                                                                                                                                                                                                                                                                                                                                                                                                                                                 | · · · · · · · · · · · · · · · · · · · | 6            | 15    | 8     |                                 | 29                   |
| Oceania         137         126         172           Australia         85         69         95           Fiji         8         4         22           Micronesia, Federated States of         19         24         34           Marshall Islands         4         4         5           New Zealand         11         16         8           Solomon Islands         -         1         0           Tuvalu         -         3         0           Oceania-Other         10         5         8           Total         4,415         5,753         4,592         14,7                                                                                                                                                                                                                                                                                                                                                                                                                                                                                                                                                                                                                                                                                                                                                                                                                                                                                                                                                                                                                                                                                                                                                                                                                                                                                                                                                                                                                                                                                                                                                |                                       |              |       |       |                                 | 18                   |
| Australia         85         69         95           Fiji         8         4         22           Micronesia, Federated States of         19         24         34           Marshall Islands         4         4         5           New Zealand         11         16         8           Solomon Islands         -         1         0           Tuvalu         -         3         0           Oceania-Other         10         5         8           Total         4,415         5,753         4,592         14,7           Unidentified         -         -         -         -         -         -         -         -         -         -         -         -         -         -         -         -         -         -         -         -         -         -         -         -         -         -         -         -         -         -         -         -         -         -         -         -         -         -         -         -         -         -         -         -         -         -         -         -         -         -         -         -         - <td></td> <td></td> <td></td> <td></td> <td></td> <td>435</td>                                                                                                                                                                                                                                                                                                                                                                                                                                                                                                                                                                                                                                                                                                                                                                                                                                                                                                                                                              |                                       |              |       |       |                                 | 435                  |
| Fiji       8       4       22         Micronesia, Federated States of       19       24       34         Marshall Islands       4       4       5         New Zealand       11       16       8         Solomon Islands       -       1       0         Tuvalu       -       3       0         Oceania-Other       10       5       8         Total       4,415       5,753       4,592       14,7         Unidentified       -       -       -       -       -       -       -       -       -       -       -       -       -       -       -       -       -       -       -       -       -       -       -       -       -       -       -       -       -       -       -       -       -       -       -       -       -       -       -       -       -       -       -       -       -       -       -       -       -       -       -       -       -       -       -       -       -       -       -       -       -       -       -       -       -       -       -       -       - </td <td></td> <td></td> <td></td> <td></td> <td></td> <td>249</td>                                                                                                                                                                                                                                                                                                                                                                                                                                                                                                                                                                                                                                                                                                                                                                                                                                                                                                                                                                                                                                                          |                                       |              |       |       |                                 | 249                  |
| Micronesia, Federated States of         19         24         34           Marshall Islands         4         4         5           New Zealand         11         16         8           Solomon Islands         -         1         0           Tuvalu         -         3         0           Oceania-Other         10         5         8           Total         4,415         5,753         4,592         14,7           Unidentified         -         -         -         -         -         -         -         -         -         -         -         -         -         -         -         -         -         -         -         -         -         -         -         -         -         -         -         -         -         -         -         -         -         -         -         -         -         -         -         -         -         -         -         -         -         -         -         -         -         -         -         -         -         -         -         -         -         -         -         -         -         -         -         -                                                                                                                                                                                                                                                                                                                                                                                                                                                                                                                                                                                                                                                                                                                                                                                                                                                                                                                                                                                                                  |                                       |              |       |       |                                 | 34                   |
| Marshall Islands       4       4       5         New Zealand       11       16       8         Solomon Islands       -       1       0         Tuvalu       -       3       0         Oceania-Other       10       5       8         Total       4,415       5,753       4,592       14,7         Unidentified       -       -       -       -       -       -       -       -       -       -       -       -       -       -       -       -       -       -       -       -       -       -       -       -       -       -       -       -       -       -       -       -       -       -       -       -       -       -       -       -       -       -       -       -       -       -       -       -       -       -       -       -       -       -       -       -       -       -       -       -       -       -       -       -       -       -       -       -       -       -       -       -       -       -       -       -       -       -       -       -       -                                                                                                                                                                                                                                                                                                                                                                                                                                                                                                                                                                                                                                                                                                                                                                                                                                                                                                                                                                                                                                                                                                                                       |                                       |              |       |       |                                 | 77                   |
| New Zealand         11         16         8           Solomon Islands         -         1         0           Tuvalu         -         3         0           Oceania-Other         10         5         8           Total         4,415         5,753         4,592         14,7           Unidentified         -         -         -         -         -                                                                                                                                                                                                                                                                                                                                                                                                                                                                                                                                                                                                                                                                                                                                                                                                                                                                                                                                                                                                                                                                                                                                                                                                                                                                                                                                                                                                                                                                                                                                                                                                                                                                                                                                                                    |                                       |              |       |       |                                 |                      |
| Solomon Islands         -         1         0           Tuvalu         -         3         0           Oceania-Other         10         5         8           Total         4,415         5,753         4,592         14,7           Unidentified         -         -         -         -                                                                                                                                                                                                                                                                                                                                                                                                                                                                                                                                                                                                                                                                                                                                                                                                                                                                                                                                                                                                                                                                                                                                                                                                                                                                                                                                                                                                                                                                                                                                                                                                                                                                                                                                                                                                                                    |                                       |              |       |       |                                 | 13                   |
| Tuvalu         -         3         0           Oceania-Other         10         5         8           Total         4,415         5,753         4,592         14,           Unidentified         -         -         -                                                                                                                                                                                                                                                                                                                                                                                                                                                                                                                                                                                                                                                                                                                                                                                                                                                                                                                                                                                                                                                                                                                                                                                                                                                                                                                                                                                                                                                                                                                                                                                                                                                                                                                                                                                                                                                                                                       |                                       |              |       |       |                                 | 35                   |
| Oceania-Other         10         5         8           Total         4,415         5,753         4,592         14,           Unidentified         -         -         -         -                                                                                                                                                                                                                                                                                                                                                                                                                                                                                                                                                                                                                                                                                                                                                                                                                                                                                                                                                                                                                                                                                                                                                                                                                                                                                                                                                                                                                                                                                                                                                                                                                                                                                                                                                                                                                                                                                                                                            |                                       |              |       |       |                                 | 1                    |
| Total         4,415         5,753         4,592         14,7           Unidentified         -         -         -                                                                                                                                                                                                                                                                                                                                                                                                                                                                                                                                                                                                                                                                                                                                                                                                                                                                                                                                                                                                                                                                                                                                                                                                                                                                                                                                                                                                                                                                                                                                                                                                                                                                                                                                                                                                                                                                                                                                                                                                            |                                       |              |       |       |                                 | 3                    |
| Unidentified                                                                                                                                                                                                                                                                                                                                                                                                                                                                                                                                                                                                                                                                                                                                                                                                                                                                                                                                                                                                                                                                                                                                                                                                                                                                                                                                                                                                                                                                                                                                                                                                                                                                                                                                                                                                                                                                                                                                                                                                                                                                                                                 | Oceania-Other                         |              |       |       |                                 | 23                   |
|                                                                                                                                                                                                                                                                                                                                                                                                                                                                                                                                                                                                                                                                                                                                                                                                                                                                                                                                                                                                                                                                                                                                                                                                                                                                                                                                                                                                                                                                                                                                                                                                                                                                                                                                                                                                                                                                                                                                                                                                                                                                                                                              |                                       | 4,415        | 5,753 | 4,592 |                                 | 14,760               |
| Total 4,415 5,753 4,592 14,                                                                                                                                                                                                                                                                                                                                                                                                                                                                                                                                                                                                                                                                                                                                                                                                                                                                                                                                                                                                                                                                                                                                                                                                                                                                                                                                                                                                                                                                                                                                                                                                                                                                                                                                                                                                                                                                                                                                                                                                                                                                                                  |                                       | -            |       |       |                                 | 14,760               |

## ALL YEARS BY KEY MARKETS: 1980 ~ 2024 (MARCH)

The table displays arrival data spanning from 1980 to March 2024, organized on a yearly basis and segmented by key markets, including Japan, South Korea, Taiwan, China, USA/Canada, Europe, and the "Others" category. The "Others" category encompasses all remaining arrivals that do not constitute a significant portion, and a detailed breakdown can be found on the preceding page.